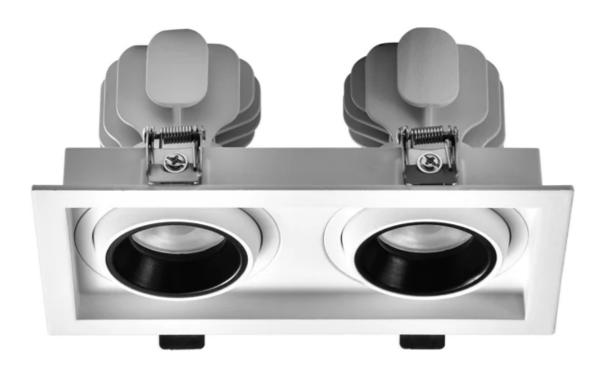

## Zeus Grid 2 Downlight

TYPE: Ceiling recessed

Light Source: 20W dedicated Phosphor LED, non-replaceable

Color Temperature/ CRI: 2700K, 3000K, 4000K, CRI 80 or CRI 92

Optic: 15°, 24°, 36°, 55°

Body: Die cast aluminum adjustable housing, powder coat finish,

polycarbonate optic, steel sprung mounting clips

Dimmable: TRIAC Dimming, 1-10V and Dali dimmable Upon Request Only

Finish: White, Black Bezel and body

Lumen Package: 20W 3000K CRI92 1600lm

SDCM/ L 70 B10: < 3/ 50,000 hours

Bezel Diameter: Trimmed: Ø170mm x 90mm

Cut Out: Trimmed: Ø155mm x 80mm

Depth: 75 mm installation depth required

IP: 44

Weight: 3Kg excluding driver

Adjustability: 360° horizontal axis, 30° vertical axis

Driver: Remote driver with plug included