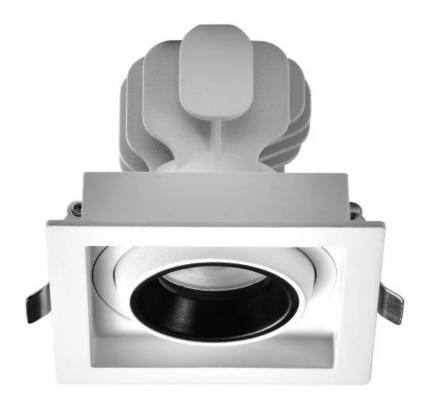

## Zeus Grid 1 Downlight

TYPE: Ceiling recessed

Light Source: 10W dedicated Phosphor LED, non-replaceable

Color Temperature/ CRI: 2700K, 3000K, 4000K, CRI 80 or CRI 92

Optic: 15°, 24°, 36°, 55°

Body: Die cast aluminum adjustable housing, powder coat finish,

polycarbonate optic, steel sprung mounting clips

Dimmable: TRIAC Dimming, 1-10V and Dali dimmable Upon Request Only

Finish: White, Black Bezel and body

Lumen Package: 10W 3000K CRI92 900lm

SDCM/ L 70 B10: < 3/ 50,000 hours

Bezel Diameter: Trimmed: Ø90mm x 90mm

Cut Out: Trimmed: Ø80mm x 80mm

Depth: 75 mm installation depth required

IP: 44

Weight: 3Kg excluding driver

Adjustability: 360° horizontal axis, 30° vertical axis

Driver: Remote driver with plug included