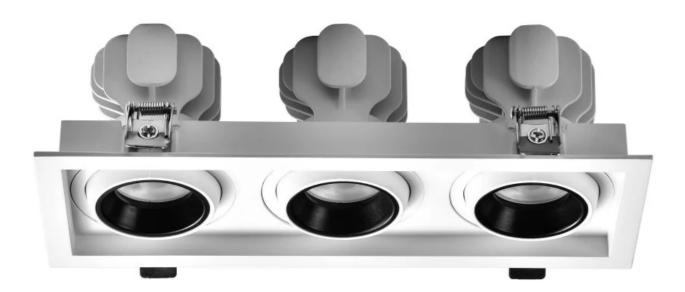

## Zeus Commercial Grid 3 Downlight

TYPE: Ceiling recessed

Light Source: 60W dedicated Phosphor LED, non-replaceable

Color Temperature/ CRI: 2700K, 3000K, 4000K, CRI 80 or CRI 92

Optic: 15°, 24°, 36°, 55°

Body: Die cast aluminum adjustable housing, powder coat finish, polycarbonate

optic, steel sprung mounting clips

Dimmable: TRIAC Dimming, 1-10V and Dali dimmable Upon Request Only

Finish: White, Black Bezel and body

Lumen Package: 60W 3000K CRI92 4800lm

SDCM/ L 70 B10: < 3/ 50,000 hours

Bezel Diameter: Trimmed: Ø300mm x 115mm

Cut Out: Trimmed: Ø285mm x 100mm

Depth: 95 mm installation depth required

IP: 44

Weight: 3Kg excluding driver

Adjustability: 360° horizontal axis, 30° vertical axis

Driver: Remote driver with plug included