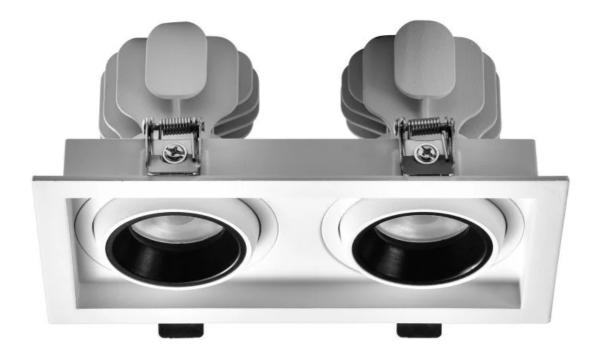

## Zeus Commercial Grid 2 Downlight

TYPE: Ceiling recessed

Light Source: 40W dedicated Phosphor LED, non-replaceable

Color Temperature/ CRI: 2700K, 3000K, 4000K, CRI 80 or CRI 92

Optic: 15°, 24°, 36°, 55°

Body: Die cast aluminum adjustable housing, powder coat finish, polycarbonate optic, steel sprung mounting clips

Dimmable: TRIAC Dimming, 1-10V and Dali dimmable Upon Request Only

Finish: White, Black Bezel and body

Lumen Package: 40W 3000K CRI92 3200Im

SDCM/ L 70 B10: < 3/ 50,000 hours

Bezel Diameter: Trimmed: Ø210mm x 115mm

Cut Out: Trimmed: Ø190mm x 110mm

Depth: 95 mm installation depth required IP: 44

Weight: 3Kg excluding driver

Adjustability: 360° horizontal axis, 30° vertical axis Driver: Remote driver with plug included