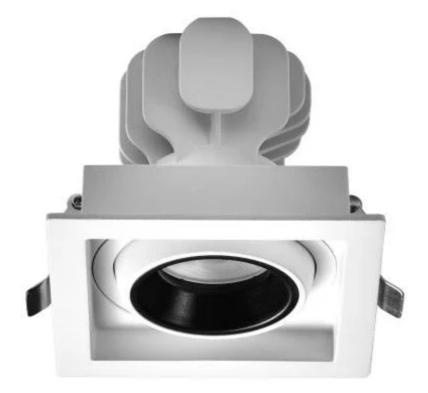

## Zeus Commercial Grid 1 Downlight

TYPE: Ceiling recessed

Light Source: 20W dedicated Phosphor LED, non-replaceable

Color Temperature/ CRI: 2700K, 3000K, 4000K, CRI 80 or CRI 92

Optic: 15°, 24°, 36°, 55°

Body: Die cast aluminum adjustable housing, powder coat finish, polycarbonate optic, steel sprung mounting clips

Dimmable: TRIAC Dimming, 1-10V and Dali dimmable Upon Request Only

Finish: White, Black Bezel and body

Lumen Package: 20W 3000K CRI92 1600Im

SDCM/ L 70 B10: < 3/ 50,000 hours

Bezel Diameter: Trimmed: Ø110mm x 110mm

Cut Out: Trimmed: Ø100mm x 100mm

Depth: 95 mm installation depth required

IP: 44

Weight: 2Kg excluding driver

Adjustability: 360° horizontal axis, 30° vertical axis Driver: Remote driver with plug included