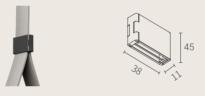

#### Suspension Wire Raceway-PXX0885

| L45xW40xH55mm<br>Size<br>L40xW30mm | Black<br>Color<br>Black                       |                                                                    |
|------------------------------------|-----------------------------------------------|--------------------------------------------------------------------|
|                                    |                                               |                                                                    |
|                                    |                                               |                                                                    |
|                                    |                                               |                                                                    |
|                                    |                                               |                                                                    |
|                                    |                                               |                                                                    |
|                                    |                                               |                                                                    |
| L40xW30mm                          | Black                                         |                                                                    |
|                                    |                                               |                                                                    |
|                                    |                                               |                                                                    |
|                                    |                                               |                                                                    |
|                                    |                                               |                                                                    |
|                                    |                                               |                                                                    |
|                                    |                                               |                                                                    |
| Size                               | Color                                         |                                                                    |
| L38xW11xH25mm                      | Black                                         |                                                                    |
|                                    |                                               |                                                                    |
|                                    |                                               |                                                                    |
|                                    |                                               |                                                                    |
|                                    |                                               |                                                                    |
|                                    |                                               |                                                                    |
| Size                               | Color                                         |                                                                    |
| L32xW7xH16mm                       | Black                                         |                                                                    |
|                                    |                                               |                                                                    |
|                                    |                                               |                                                                    |
|                                    |                                               |                                                                    |
|                                    |                                               |                                                                    |
|                                    |                                               |                                                                    |
| Size                               | Color                                         |                                                                    |
| Ф140xH52mm                         | Black                                         |                                                                    |
|                                    |                                               |                                                                    |
|                                    |                                               |                                                                    |
|                                    |                                               |                                                                    |
|                                    |                                               |                                                                    |
|                                    | L38xW11xH25mm<br>Size<br>L32xW7xH16mm<br>Size | L38xW11xH25mm Black   Size Color   L32xW7xH16mm Black   Size Color |