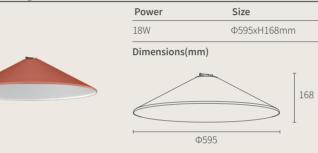

#### Semi-Circular Flood Light-PXX0893

Power

10W

| 20W            | Ф300xH215mm | 3000K/3500K/4000K |
|----------------|-------------|-------------------|
| Dimensions(mm) |             |                   |
| ф200 [140      | ф300        | 215               |

Size

Ф200xH140mm