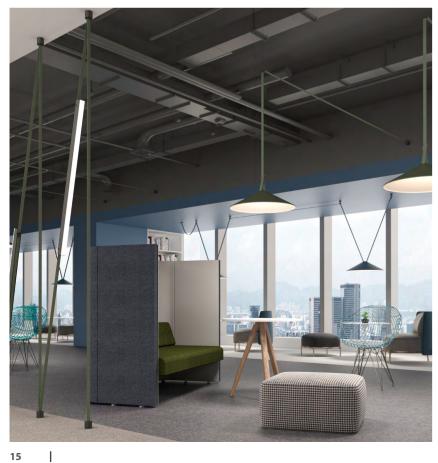

#### Home decoration scene

Suitable for home decoration scenarios such as living rooms, dining tables, and bedrooms.

Workwear scenario

Suitable for workwear scenarios such as office areas, office spaces, exhibition spaces, etc.