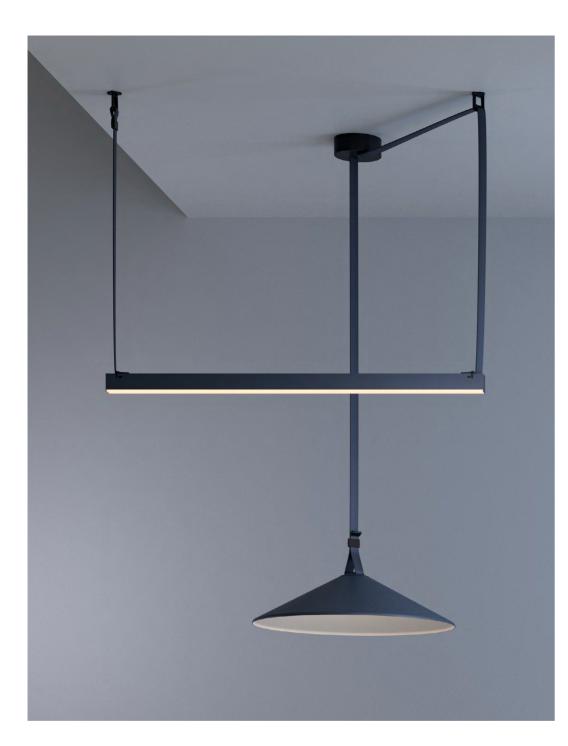

# Series

WEAVING LIGHTS series, It allows for the free placement of lighting fixtures and the creation of unique lighting solutions. Simple and progressive, elevating the concept of light rail to a new level.

Braided tape with innovative lighting concepts, using textured fabric tape for effective conduction Electricity, it enables light to flow in space.

# Lucretia

**Diverse Shapes** 

lighting scenes.

Different products are paired with woven straps of various shapes to create a different atmosphere, suitable for various high-end