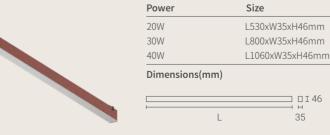

|    | ССТ               | Beam          | Voltage |
|----|-------------------|---------------|---------|
| n  | 3000K/3500K/4000K | 15° /30° /45° | DC48V   |
| n  | 3000K/3500K/4000K | 15° /30° /45° | DC48V   |
| nm | 3000K/3500K/4000K | 15° /30° /45° | DC48V   |

|    | ССТ               | Beam | Voltage |
|----|-------------------|------|---------|
| n  | 3000K/3500K/4000K | 120° | DC48V   |
| n  | 3000K/3500K/4000K | 120° | DC48V   |
| nm | 3000K/3500K/4000K | 120° | DC48V   |