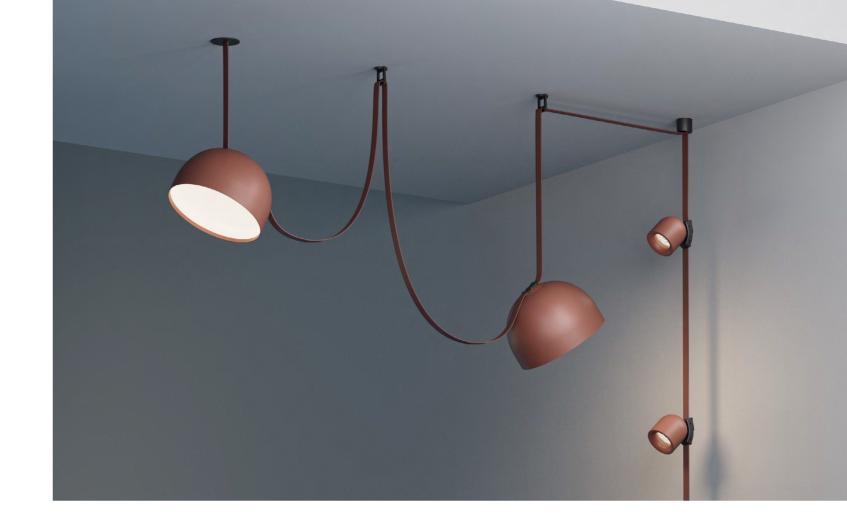

# Series

WEAVING LIGHTS series, It allows for the free placement of lighting fixtures and the creation of unique lighting solutions. Simple and progressive, elevating the concept of light rail to a new level.

Braided tape with innovative lighting concepts, using textured fabric tape for effective conduction Electricity, it enables light to flow in space.

# Lucretia

**Diverse Shapes** 

lighting scenes.

Different products are paired with woven straps of various shapes to create a different atmosphere, suitable for various high-end