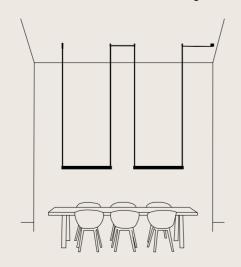

#### Home decoration scene

Suitable for home decoration scenarios such as living rooms, dining tables, and bedrooms.

Workwear scenario

Suitable for workwear scenarios such as office areas, office spaces, exhibition spaces, etc.