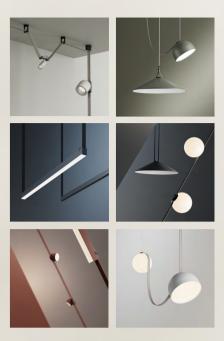

# Lucretia

**Diverse Shapes** 

lighting scenes.

Different products are paired with woven straps of various shapes to create a different atmosphere, suitable for various high-end

#### Semi-circular Flood Light-PXX0893 + Conical Light-PXX0895

Spotlight Module-PXX0890 + Semi-circular Spotlight-PXX0891

Louver Module-PXX0896 + Flood Light Module-PXX0897

Semi-circular Flood Light-PXX0892 +Flood Light Module -PXX0897