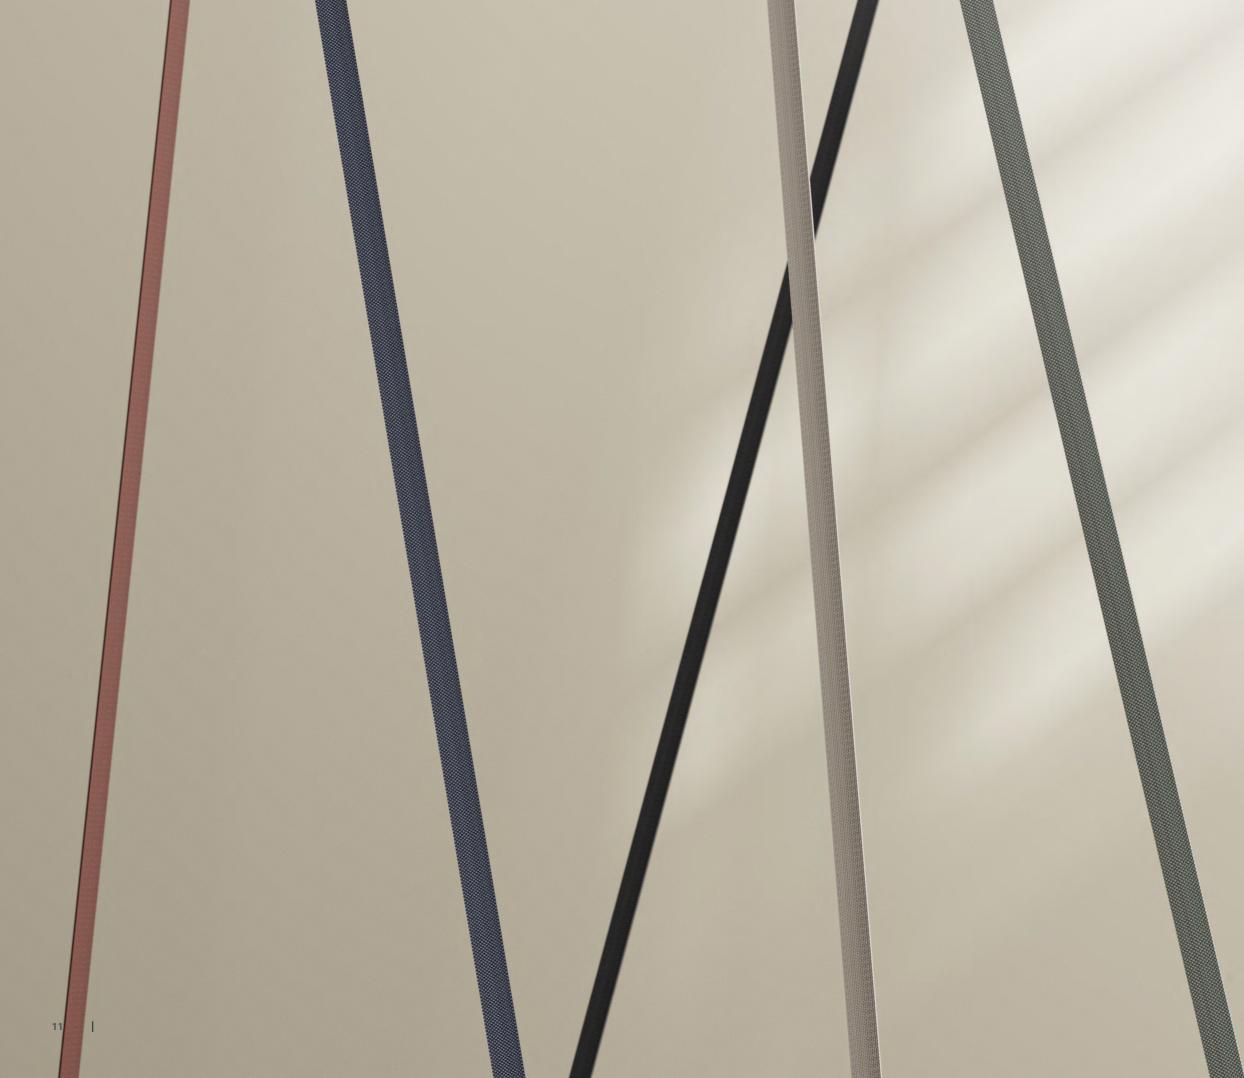

#### **Multiple Colors**

The weaving comes in five colors to choose from: **brick red, light blue, black, beige, and light green.** You can create your own style according to your needs and ideas.