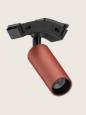

#### Semi-Circular Flood Light-PXX0892

Semi-Circular Spotlight-PXX0891

Power

Dimensions(mm)

10W

Size

120

Ф100xL120mm