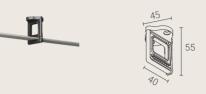

#### Suspension Wire Raceway-PXX0885

| L45xW40xH55mm<br>Size<br>L40xW30mm | Black<br>Color<br>Black                       |                                                                    |
|------------------------------------|-----------------------------------------------|--------------------------------------------------------------------|
|                                    |                                               |                                                                    |
|                                    |                                               |                                                                    |
|                                    |                                               |                                                                    |
|                                    |                                               |                                                                    |
|                                    |                                               |                                                                    |
|                                    |                                               |                                                                    |
| L40xW30mm                          | Black                                         |                                                                    |
|                                    |                                               |                                                                    |
|                                    |                                               |                                                                    |
|                                    |                                               |                                                                    |
|                                    |                                               |                                                                    |
|                                    |                                               |                                                                    |
|                                    |                                               |                                                                    |
| Size                               | Color                                         |                                                                    |
| L38xW11xH25mm                      | Black                                         |                                                                    |
|                                    |                                               |                                                                    |
|                                    |                                               |                                                                    |
|                                    |                                               |                                                                    |
|                                    |                                               |                                                                    |
|                                    |                                               |                                                                    |
| Size                               | Color                                         |                                                                    |
| L32xW7xH16mm                       | Black                                         |                                                                    |
|                                    |                                               |                                                                    |
|                                    |                                               |                                                                    |
|                                    |                                               |                                                                    |
|                                    |                                               |                                                                    |
|                                    |                                               |                                                                    |
| Size                               | Color                                         |                                                                    |
| Ф140xH52mm                         | Black                                         |                                                                    |
|                                    |                                               |                                                                    |
|                                    |                                               |                                                                    |
|                                    |                                               |                                                                    |
|                                    |                                               |                                                                    |
|                                    | L38xW11xH25mm<br>Size<br>L32xW7xH16mm<br>Size | L38xW11xH25mm Black   Size Color   L32xW7xH16mm Black   Size Color |