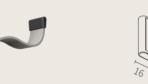

#### Suspension Wire Raceway-PXX0885

| L45xW40xH55mm<br>Size<br>L40xW30mm | Black<br>Color<br>Black                       |                                                                    |
|------------------------------------|-----------------------------------------------|--------------------------------------------------------------------|
|                                    |                                               |                                                                    |
|                                    |                                               |                                                                    |
|                                    |                                               |                                                                    |
|                                    |                                               |                                                                    |
|                                    |                                               |                                                                    |
|                                    |                                               |                                                                    |
| L40xW30mm                          | Black                                         |                                                                    |
|                                    |                                               |                                                                    |
|                                    |                                               |                                                                    |
|                                    |                                               |                                                                    |
|                                    |                                               |                                                                    |
|                                    |                                               |                                                                    |
|                                    |                                               |                                                                    |
| Size                               | Color                                         |                                                                    |
| L38xW11xH25mm                      | Black                                         |                                                                    |
|                                    |                                               |                                                                    |
|                                    |                                               |                                                                    |
|                                    |                                               |                                                                    |
|                                    |                                               |                                                                    |
|                                    |                                               |                                                                    |
| Size                               | Color                                         |                                                                    |
| L32xW7xH16mm                       | Black                                         |                                                                    |
|                                    |                                               |                                                                    |
|                                    |                                               |                                                                    |
|                                    |                                               |                                                                    |
|                                    |                                               |                                                                    |
|                                    |                                               |                                                                    |
| Size                               | Color                                         |                                                                    |
| Ф140xH52mm                         | Black                                         |                                                                    |
|                                    |                                               |                                                                    |
|                                    |                                               |                                                                    |
|                                    |                                               |                                                                    |
|                                    |                                               |                                                                    |
|                                    | L38xW11xH25mm<br>Size<br>L32xW7xH16mm<br>Size | L38xW11xH25mm Black   Size Color   L32xW7xH16mm Black   Size Color |