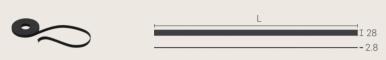

#### Two-wire Conductive Cloth Tape-PXX0880 Size Color Black/Brick Red /Pale L10000xW28xH2.8mm IT 28 L20000xW28xH2.8mm Green/Sky Blue / -28 L30000xW28xH2.8mm Ecru