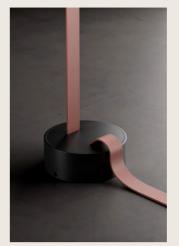

#### Display Of Installation Of Exposed Large Base

Built in power supply, providing conductivity, it can export two braided straps in the middle, which can be used to connect products or fix braided straps.

Installation Of Exposed Large Base