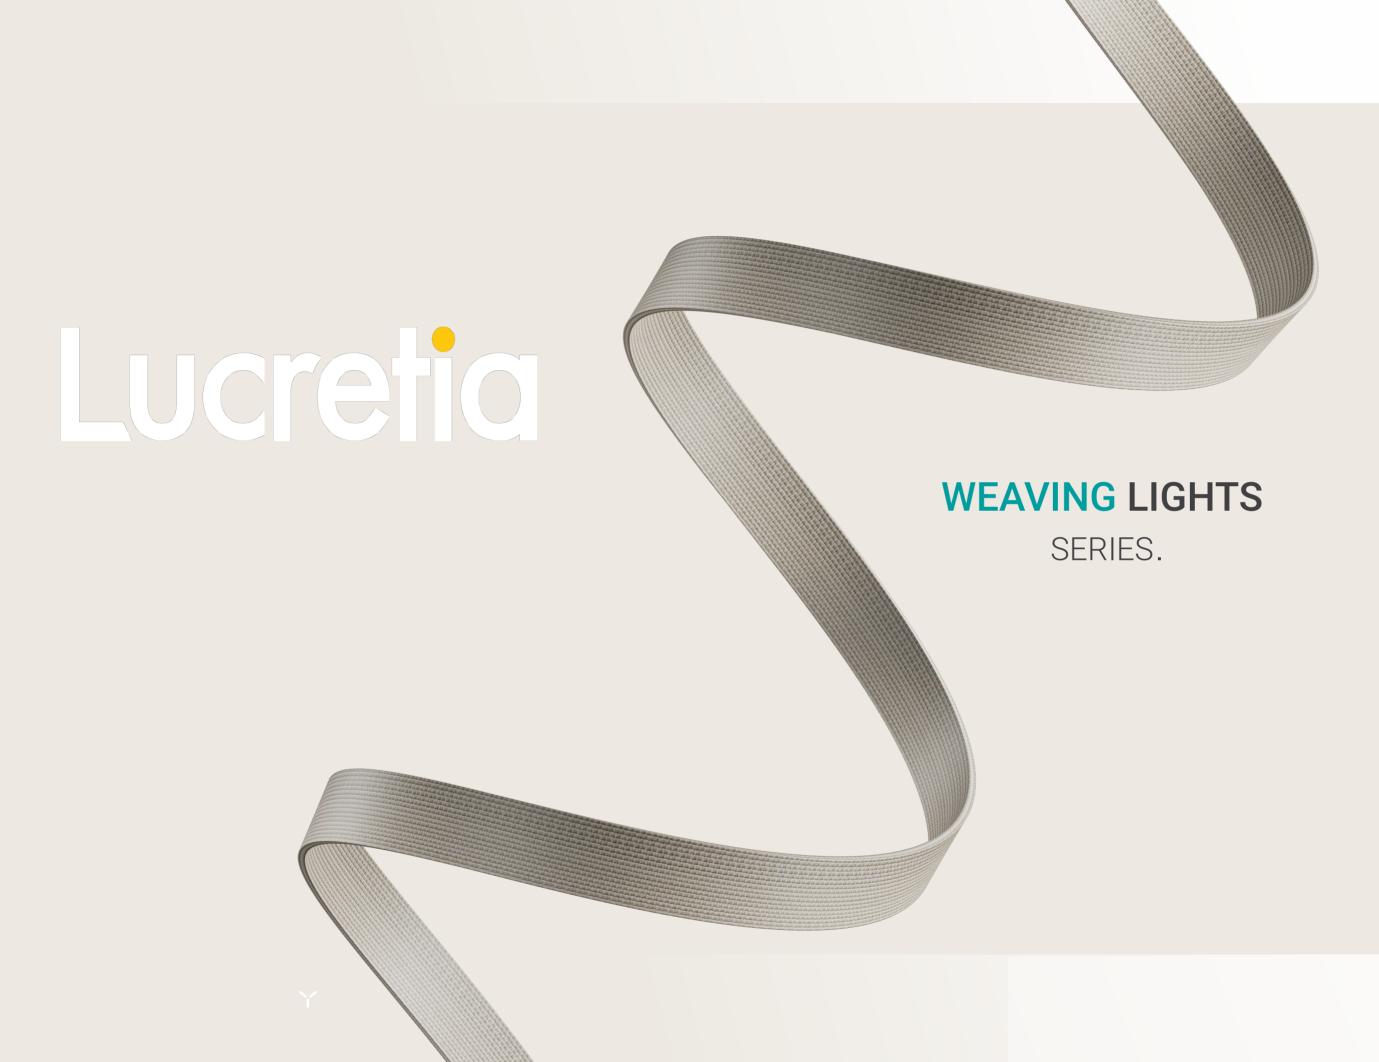

# WEAVING LIGHTS

# Series

WEAVING LIGHTS series, It allows for the free placement of lighting fixtures and the creation of unique lighting solutions. Simple and progressive, elevating the concept of light rail to a new level.

Braided tape with innovative lighting concepts, using textured fabric tape for effective conduction Electricity, it enables light to flow in space.