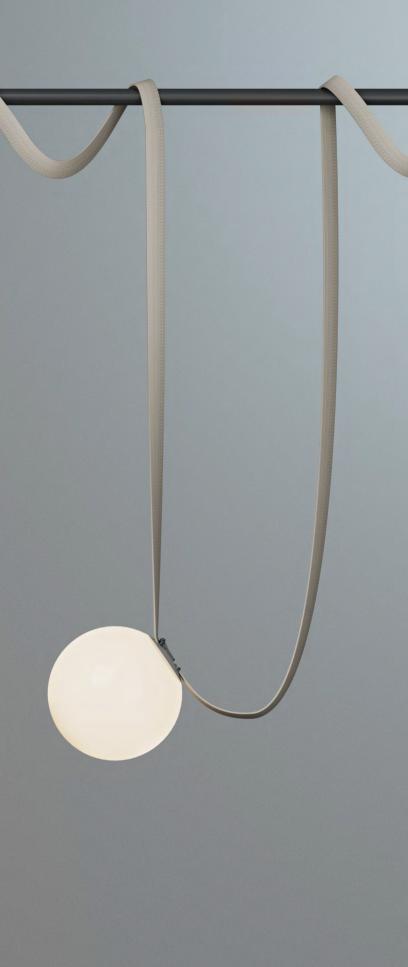

# Lucretia

**Diverse Shapes** 

lighting scenes.

Different products are paired with woven straps of various shapes to create a different atmosphere, suitable for various high-end

#### Light Ball-PXX0894