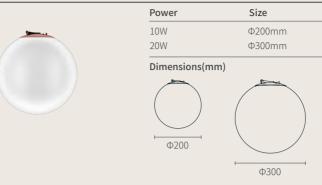

br>Size | L38xW11xH25mm Black   Size Color   L32xW7xH16mm Black   Size Color |

| Size       | Color |
|------------|-------|
| Ф180xH52mm | Black |

## **Product Information**

#### Spotlight Module-PXX0890



| Power          | Size       | ССТ               | Beam        | Voltage |
|----------------|------------|-------------------|-------------|---------|
| 7W             | Ф40xL100mm | 3000K/3500K/4000K | 15°/24°/36° | DC48V   |
| 12W            | Φ52xL120mm | 3000K/3500K/4000K | 15°/24°/36° | DC48V   |
| Dimensions(mm) |            |                   |             |         |
|                | 120<br>052 |                   |             |         |

ССТ

ССТ

3000K/3500K/4000K

Beam 15° /24

°/36°

Beam

120°

120°

Voltage

DC48V

Voltage

DC48V

DC48V

#### Light Ball-PXX0894



#### Conical Light-PXX0895



#### Semi-Circular Flood Light-PXX0892

Semi-Circular Spotlight-PXX0891

Power

Dimensions(mm)

10W

Size

120

Ф100xL120mm



| Power         | Size        | CCT               | Beam | Voltage |
|---------------|-------------|-------------------|------|---------|
| 10W           | Ф100xL120mm | 3000K/3500K/4000K | 120° | DC48V   |
| Dimensions(mm | )<br>[120   |                   |      | 70°     |

3000K/3500K/4000K

# Grid Module-PXX0896



#### Semi-Circular Flood Light-PXX0893

Power

10W

| 20W            | Ф300xH215mm | 3000K/3500K/4000K |
|----------------|-------------|-------------------|
| Dimensions(mm) |             |                   |
| ф200 [140      | ф300        | 215               |

Size

Ф200xH140mm

#### Flood Light Module-PXX0897