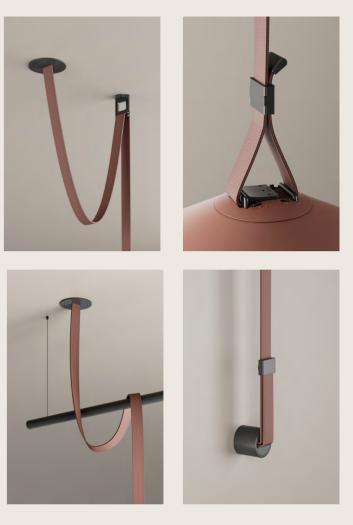

#### **Display Of Accessory Details**

Each belt can be cut as needed to accommodate multiple lighting fixtures, and can be operated with simple accessories. The belt provides tension adjustment from tension to relaxation, as well as click and connect functions, and is attached to each lighting fixture with snap ins.

#### Display Of Installation Of Exposed/ Embedded Electrical Boxes

Built in power supply, single output. It can be installed on the ceiling or embedded in the ceiling, and can be freely installed according to personal needs.

#### Display Of Installation Of Exposed Large Base

Built in power supply, providing conductivity, it can export two braided straps in the middle, which can be used to connect products or fix braided straps.