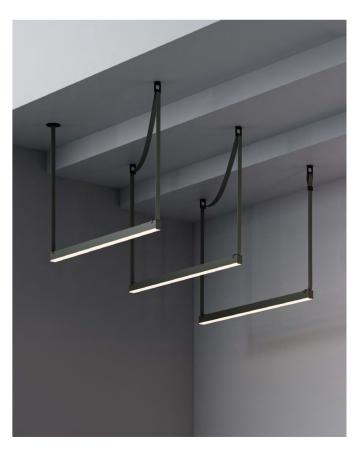

# Series

WEAVING LIGHTS series, It allows for the free placement of lighting fixtures and the creation of unique lighting solutions. Simple and progressive, elevating the concept of light rail to a new level.

Braided tape with innovative lighting concepts, using textured fabric tape for effective conduction Electricity, it enables light to flow in space.

# Lucretia

**Diverse Shapes** 

lighting scenes.

Different products are paired with woven straps of various shapes to create a different atmosphere, suitable for various high-end