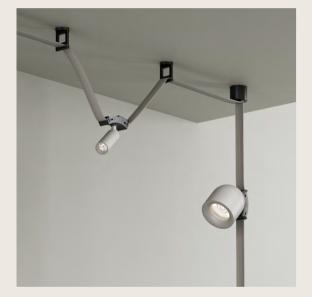

# Lucretia

**Diverse Shapes** 

lighting scenes.

Different products are paired with woven straps of various shapes to create a different atmosphere, suitable for various high-end

#### Semi-circular Flood Light-PXX0893 + Conical Light-PXX0895

Spotlight Module-PXX0890 + Semi-circular Spotlight-PXX0891

Louver Module-PXX0896 + Flood Light Module-PXX0897

Semi-circular Flood Light-PXX0892 +Flood Light Module -PXX0897

#### **Display Of Accessory Details**

Each belt can be cut as needed to accommodate multiple lighting fixtures, and can be operated with simple accessories. The belt provides tension adjustment from tension to relaxation, as well as click and connect functions, and is attached to each lighting fixture with snap ins.