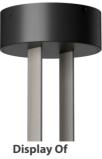

#### **Display Of Accessory Details**

Each belt can be cut as needed to accommodate multiple lighting fixtures, and can be operated with simple accessories. The belt provides tension adjustment from tension to relaxation, as well as click and connect functions, and is attached to each lighting fixture with snap ins.