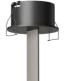

#### Display Of Installation Of Exposed Large Base

Built in power supply, providing conductivity, it can export two braided straps in the middle, which can be used to connect products or fix braided straps.

Installation Of Exposed Large Base