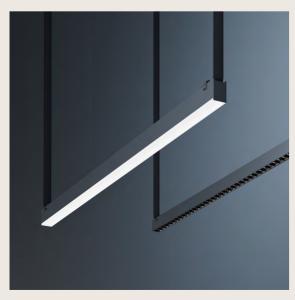

# Series

WEAVING LIGHTS series, It allows for the free placement of lighting fixtures and the creation of unique lighting solutions. Simple and progressive, elevating the concept of light rail to a new level.

Braided tape with innovative lighting concepts, using textured fabric tape for effective conduction Electricity, it enables light to flow in space.