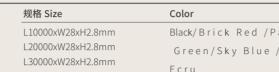

#### Two-wire Conductive Cloth Tape-PXX0880 Size Color Black/Brick Red /Pale L10000xW28xH2.8mm IT 28 L20000xW28xH2.8mm Green/Sky Blue / -28 L30000xW28xH2.8mm Ecru