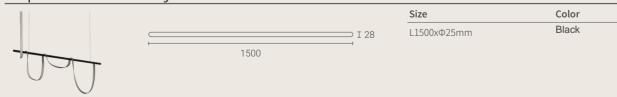

#### Two-wire Conductive Cloth Tape-PXX0880 Size Color Black/Brick Red /Pale L10000xW28xH2.8mm IT 28 L20000xW28xH2.8mm Green/Sky Blue / -28 L30000xW28xH2.8mm Ecru