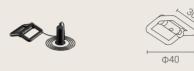

#### Surface Mount Electrical Box-PXX0883

 $\bigcirc$ Φ48

| Size      | Color |
|-----------|-------|
| Ф80xH55mm | Black |