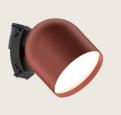

#### Semi-Circular Flood Light-PXX0892

Semi-Circular Spotlight-PXX0891

Power

Dimensions(mm)

10W

Size

120

Ф100xL120mm