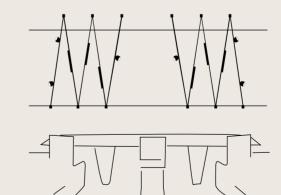

#### **Display Of Accessory Details**

Each belt can be cut as needed to accommodate multiple lighting fixtures, and can be operated with simple accessories. The belt provides tension adjustment from tension to relaxation, as well as click and connect functions, and is attached to each lighting fixture with snap ins.

#### Display Of Installation Of Exposed/ Embedded Electrical Boxes

Built in power supply, single output. It can be installed on the ceiling or embedded in the ceiling, and can be freely installed according to personal needs.

#### Display Of Installation Of Exposed Large Base

Built in power supply, providing conductivity, it can export two braided straps in the middle, which can be used to connect products or fix braided straps.