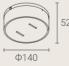

#### Suspension Wire Raceway-PXX0885

| L45xW40xH55mm<br>Size<br>L40xW30mm | Black<br>Color<br>Black                       |                                                                    |
|------------------------------------|-----------------------------------------------|--------------------------------------------------------------------|
|                                    |                                               |                                                                    |
|                                    |                                               |                                                                    |
|                                    |                                               |                                                                    |
|                                    |                                               |                                                                    |
|                                    |                                               |                                                                    |
|                                    |                                               |                                                                    |
| L40xW30mm                          | Black                                         |                                                                    |
|                                    |                                               |                                                                    |
|                                    |                                               |                                                                    |
|                                    |                                               |                                                                    |
|                                    |                                               |                                                                    |
|                                    |                                               |                                                                    |
|                                    |                                               |                                                                    |
| Size                               | Color                                         |                                                                    |
| L38xW11xH25mm                      | Black                                         |                                                                    |
|                                    |                                               |                                                                    |
|                                    |                                               |                                                                    |
|                                    |                                               |                                                                    |
|                                    |                                               |                                                                    |
|                                    |                                               |                                                                    |
| Size                               | Color                                         |                                                                    |
| L32xW7xH16mm                       | Black                                         |                                                                    |
|                                    |                                               |                                                                    |
|                                    |                                               |                                                                    |
|                                    |                                               |                                                                    |
|                                    |                                               |                                                                    |
|                                    |                                               |                                                                    |
| Size                               | Color                                         |                                                                    |
| Ф140xH52mm                         | Black                                         |                                                                    |
|                                    |                                               |                                                                    |
|                                    |                                               |                                                                    |
|                                    |                                               |                                                                    |
|                                    |                                               |                                                                    |
|                                    | L38xW11xH25mm<br>Size<br>L32xW7xH16mm<br>Size | L38xW11xH25mm Black   Size Color   L32xW7xH16mm Black   Size Color |

| Size       | Color |
|------------|-------|
| Ф180xH52mm | Black |