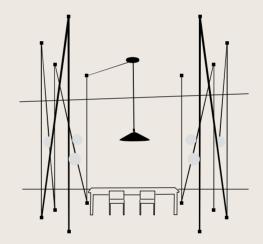

# Series

WEAVING LIGHTS series, It allows for the free placement of lighting fixtures and the creation of unique lighting solutions. Simple and progressive, elevating the concept of light rail to a new level.

Braided tape with innovative lighting concepts, using textured fabric tape for effective conduction Electricity, it enables light to flow in space.

# Lucretia

**Diverse Shapes** 

lighting scenes.

Different products are paired with woven straps of various shapes to create a different atmosphere, suitable for various high-end