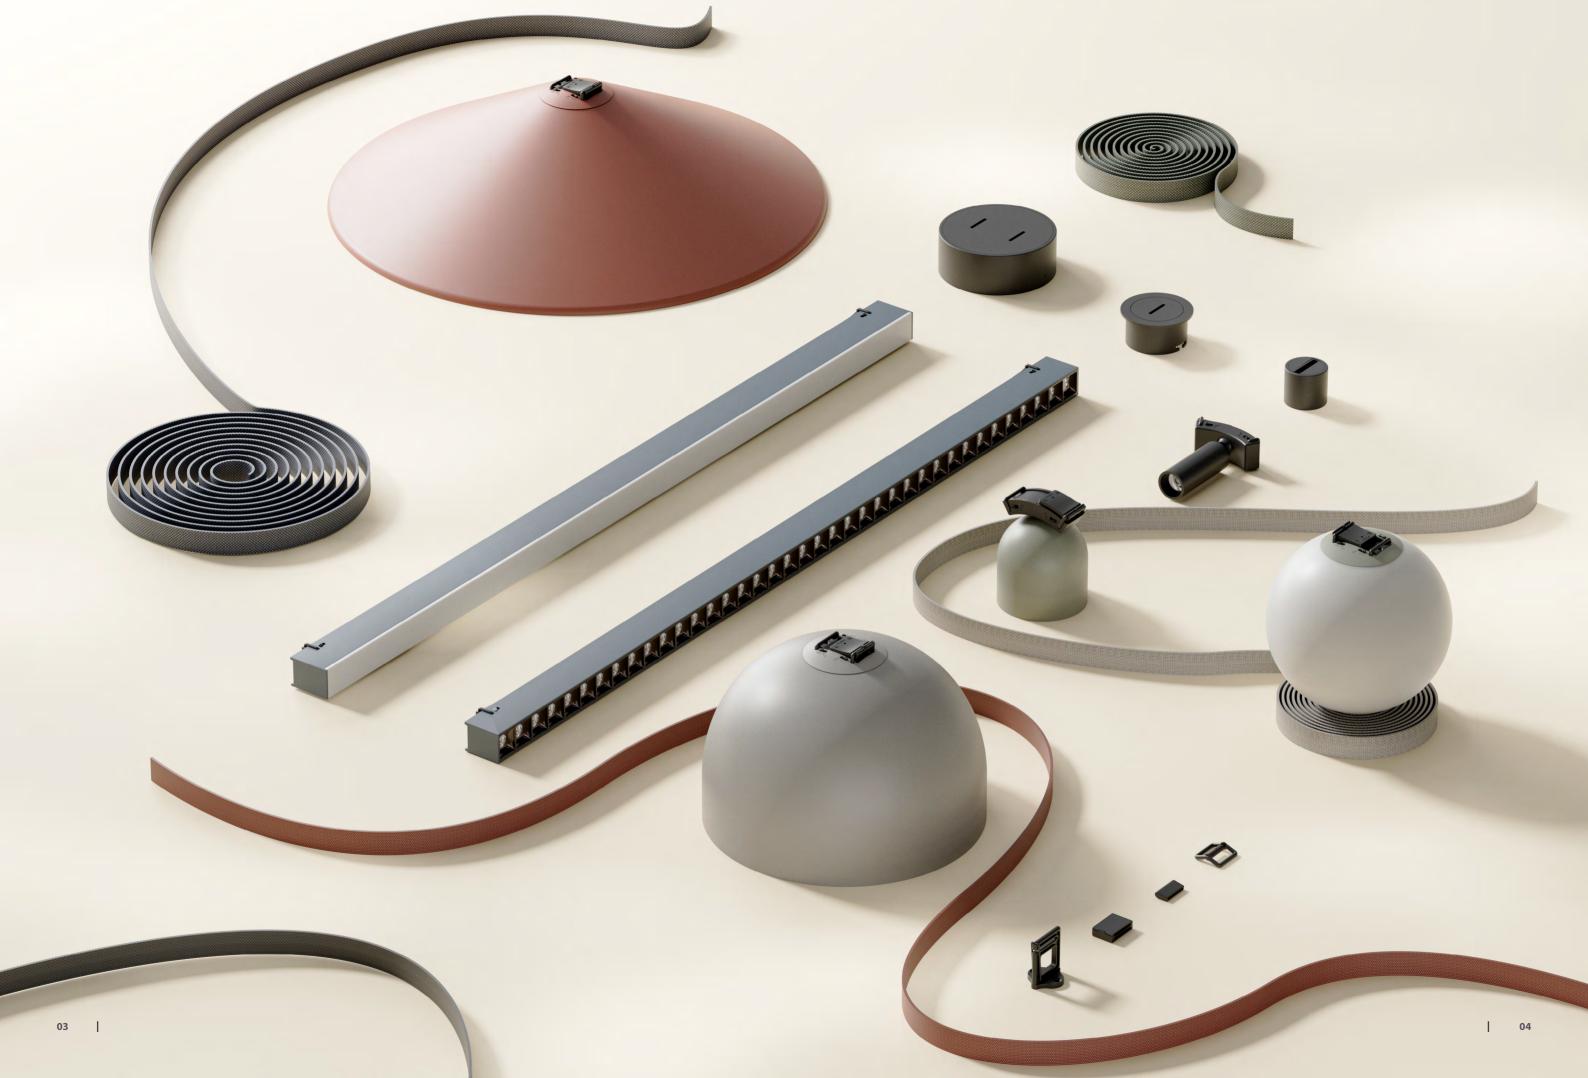

# Lucretia

**Diverse Shapes** 

lighting scenes.

Different products are paired with woven straps of various shapes to create a different atmosphere, suitable for various high-end

#### Semi-circular Flood Light-PXX0893 + Conical Light-PXX0895

Spotlight Module-PXX0890 + Semi-circular Spotlight-PXX0891

Louver Module-PXX0896 + Flood Light Module-PXX0897

Semi-circular Flood Light-PXX0892 +Flood Light Module -PXX0897

#### **Display Of Accessory Details**

Each belt can be cut as needed to accommodate multiple lighting fixtures, and can be operated with simple accessories. The belt provides tension adjustment from tension to relaxation, as well as click and connect functions, and is attached to each lighting fixture with snap ins.