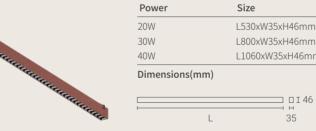

|    | ССТ               | Beam          | Voltage |
|----|-------------------|---------------|---------|
| n  | 3000K/3500K/4000K | 15° /30° /45° | DC48V   |
| n  | 3000K/3500K/4000K | 15° /30° /45° | DC48V   |
| nm | 3000K/3500K/4000K | 15° /30° /45° | DC48V   |

|    | ССТ               | Beam | Voltage |
|----|-------------------|------|---------|
| n  | 3000K/3500K/4000K | 120° | DC48V   |
| n  | 3000K/3500K/4000K | 120° | DC48V   |
| nm | 3000K/3500K/4000K | 120° | DC48V   |