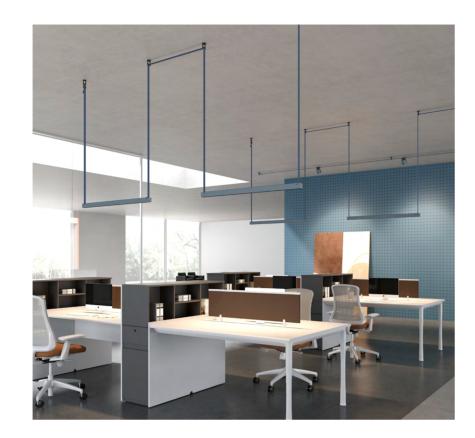

#### Home decoration scene

Suitable for home decoration scenarios such as living rooms, dining tables, and bedrooms.

Workwear scenario

Suitable for workwear scenarios such as office areas, office spaces, exhibition spaces, etc.