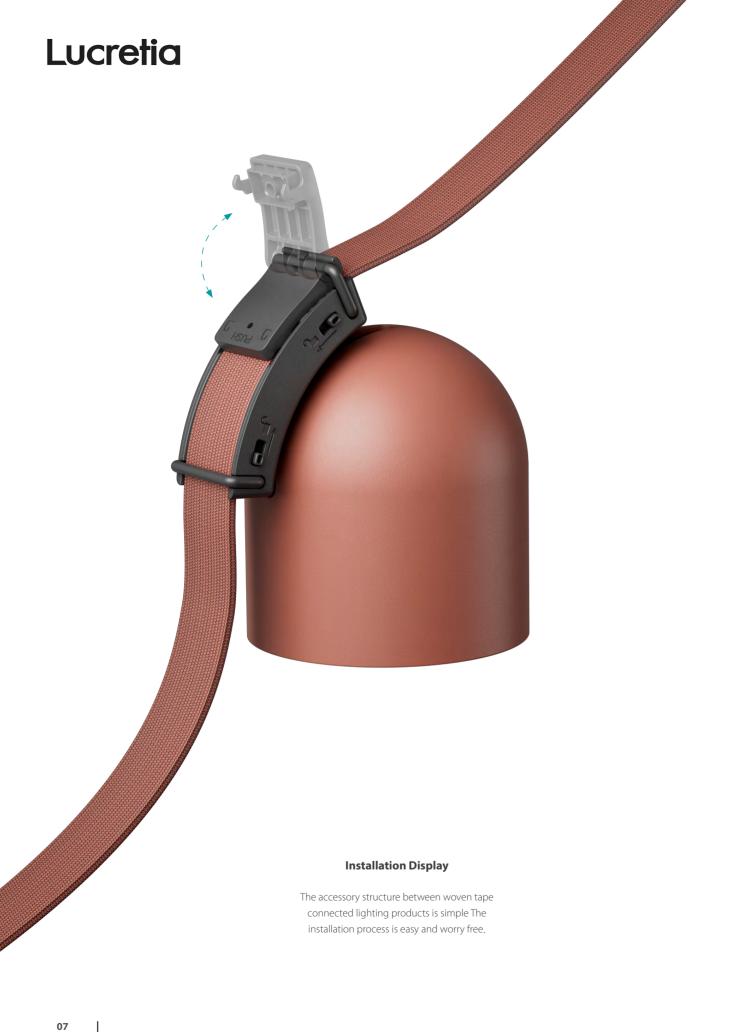

#### **Display Of Accessory Details**

Each belt can be cut as needed to accommodate multiple lighting fixtures, and can be operated with simple accessories. The belt provides tension adjustment from tension to relaxation, as well as click and connect functions, and is attached to each lighting fixture with snap ins.