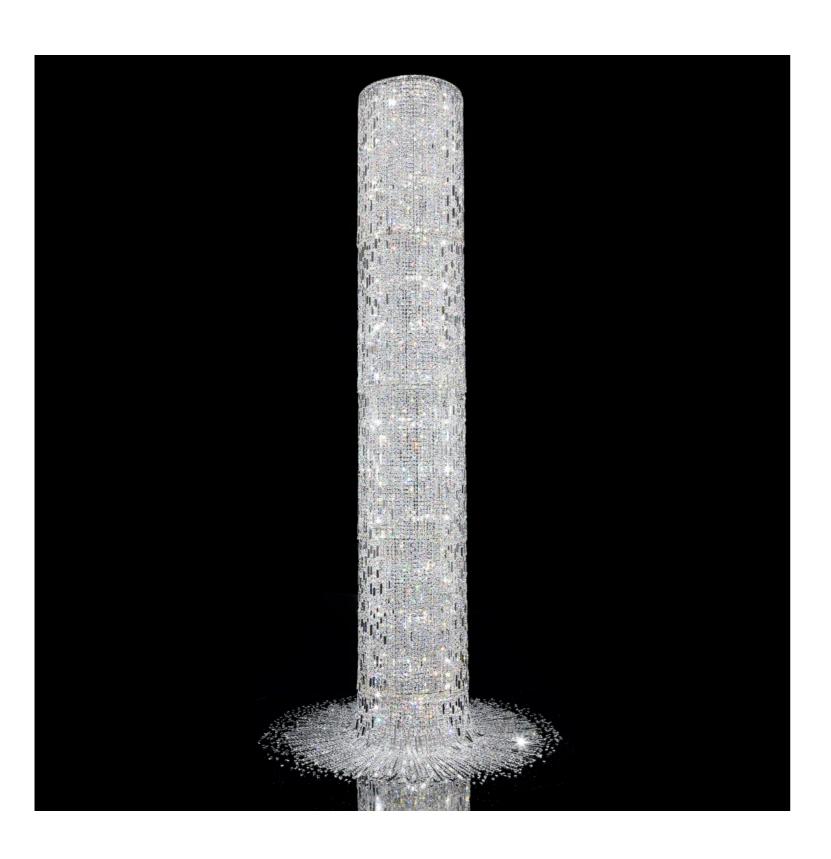

## Waterfall Bespoke Lighting

Product Code: LUP-Waterfall

**Dimension:** Custom-sized to fit your space.

Power & Light Source: Custom LED Light source

**Lumens:** 90lumens per wattage

Colour Temperature: Custom Colour Temperature from 2700K-5000K

Dimmable Options: Standardnon-dimmable. TRIAC and DALI dimming are

available at an additional cost

Material: Stainless steel, standard with Krone Crystals. Gemcut Crystals

available at an additional charge.

**Canopy Finish:** Rose Gold, BrushedRose Gold, Titanium Gold, Brushed Gold, Polished Chrome, Brushed Chrome, Brushed Black, Metallic Black, and custom colours available with an additional 10% cost.

Standard Lead Time for Backordered Items: 12 weeks