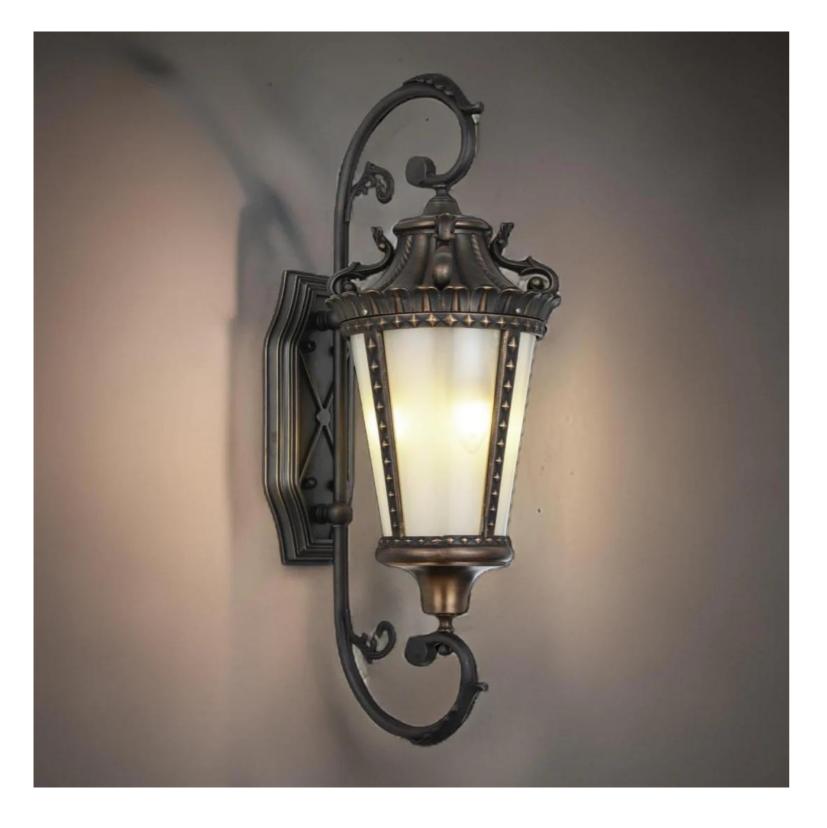

## W1432 Architectural Wall light IP54

Product Code:LUW-1432A-10W Dimension: ø72 x H251 mm Lumens: 70lm/W Voltage: 240V-Non Dimmable Power Consumption: 10W Beam Angle: 24° Dimmable: Non-dimmable Colour Temperature: 3000K Dimmable Options: Non-dimmable as standard; dimmable option available with remote driver at an additional cost. LED Chips:LED Build inn Average Rated Life:50,000 hours CRI> 90, Power factor:  $PF \ge 0.90$ Material:Aluminum Colour: Grey, Brown IP Rating: 54 For both indoor and outdoor use. Standard Lead Time for Backordered Items: 6 weeks Code:R2