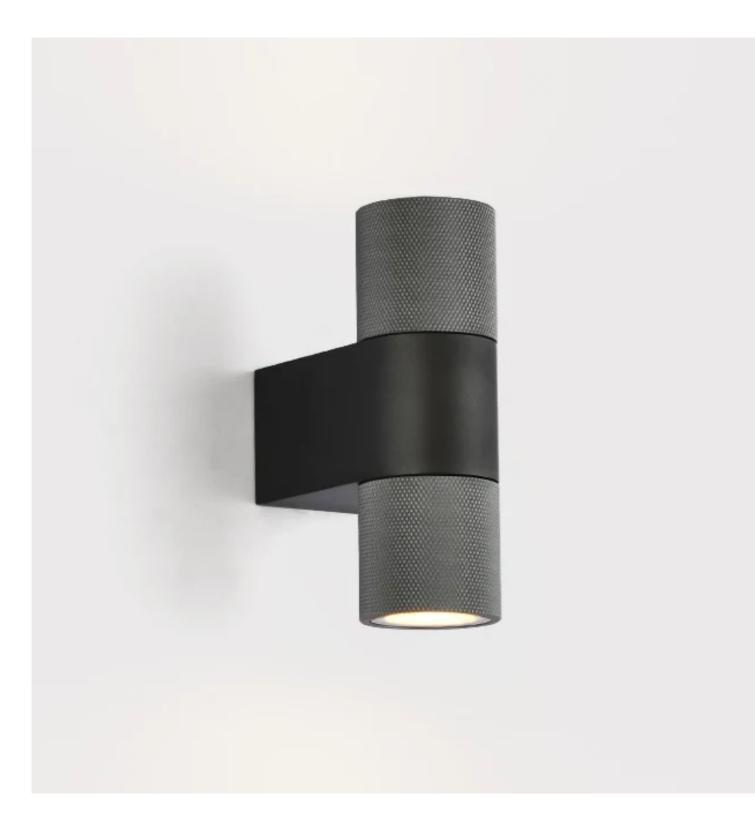

## W0100 Architectural Wall light IP54

Product Code:LUW-0100A

Dimension: ø55xW108xH161 mm

Lumens: 70lm/W

Voltage: 240V-Non Dimmable

Power Consumption: 2 x 6W

Beam Angle: 24°

Dimmable: Non-dimmable

Colour Temperature: 3000K

Dimmable Options: Non-dimmable as standard; dimmable option available with remote driver at an additional cost.

LED Chips:LED Build inn

Average Rated Life:50,000 hours CRI> 90, Power factor:  $PF \ge 0.90$ 

Material: Aluminum

Colour: Black

IP Rating: 54 For both indoor and outdoor use.

Standard Lead Time for Backordered Items: 6 weeks

Code:R2

Simply well lit. 💠