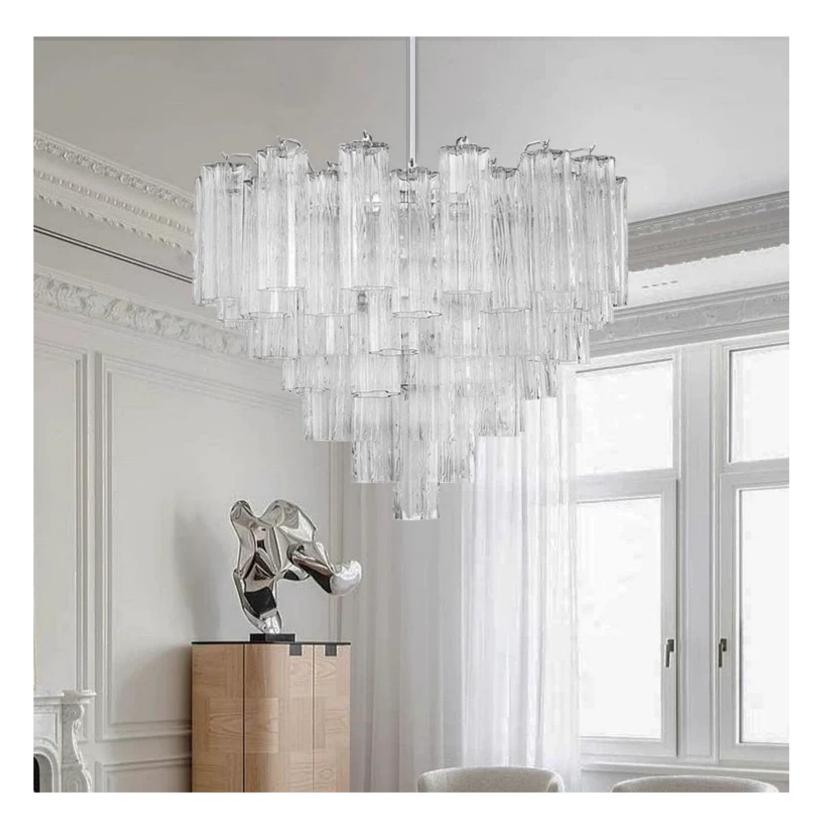

## Voila 800 Chandelier - B

Product Code: LUP2407001-D800B

Dimensions: D800mm x H500mm. Custom sizes available. Standard chain length: 1200mm. Custom lengths can be arranged.

Power & Light Source: LED E14 Bulb (Included)

Lumens: 90Im per Wattage

Colour Temperature: 3000K

Dimmable: TRIAC Dimmable

Material: Metal and Hand-Blown Glass

Finish: Chrome with Clear and White Hand-Blown Glass; Custom Colours Available for Both Frame and Glass

Weight: 40kg

Standard Lead Time for Backordered Items: 10 weeks

Code: M

Notes: Due to potential damage during shipping, all Hand-Blown Glass drops need to be hung during installation

Simply well lit. 🔶