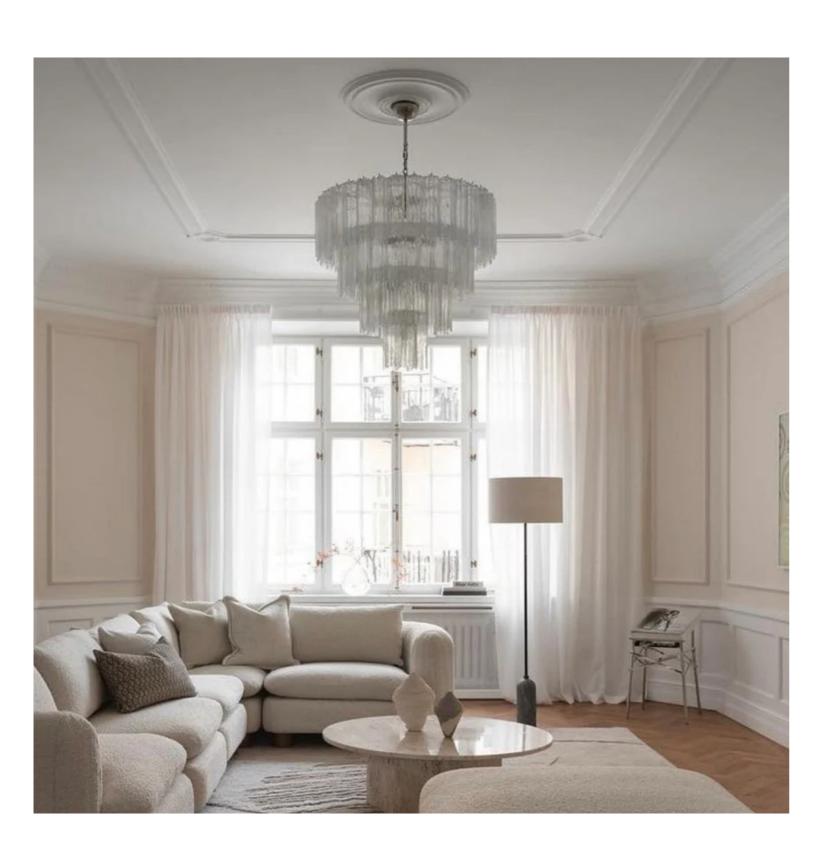

## Voila 800 Chandelier - A

Product Code: LUP2407001-D800A

Dimensions: D800mm x H740mm. Custom sizes available. Standard chain

length: 1200mm. Custom lengths can be arranged.

Power & Light Source: LED E14 Bulb (Included)

Lumens: 90lm per Wattage

Colour Temperature: 3000K

Dimmable: TRIAC Dimmable

Material: Metal and Hand-Blown Glass

Finish: Chrome with Clear and White Hand-Blown Glass; Custom Colours

Available for Both Frame and Glass

Weight: 40kg

Standard Lead Time for Backordered Items: 10

weeks

Code: M

Notes: Due to potential damage during shipping, all Hand-Blown Glass drops

need to be hung during installation