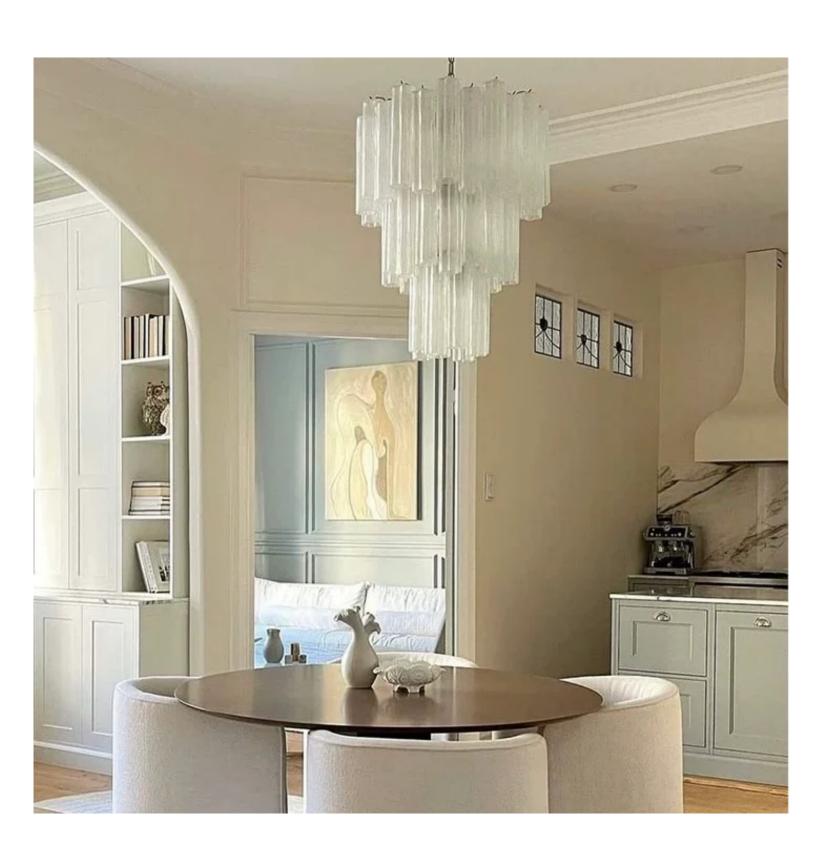

## Voila 600 Chandelier

Product Code: LUP2407001-D580

Dimensions: D600mm x H684mm. Custom sizes available. Standard chain

length: 1200mm. Custom lengths can be arranged.

Power & Light Source: LED E14 Bulb (Included)

Lumens: 90lm per Wattage

Colour Temperature: 3000K

Dimmable: TRIAC Dimmable

Material: Metal and Hand-Blown Glass

Finish: Chrome with Clear and White Hand-Blown Glass; Custom Colours

Available for Both Frame and Glass