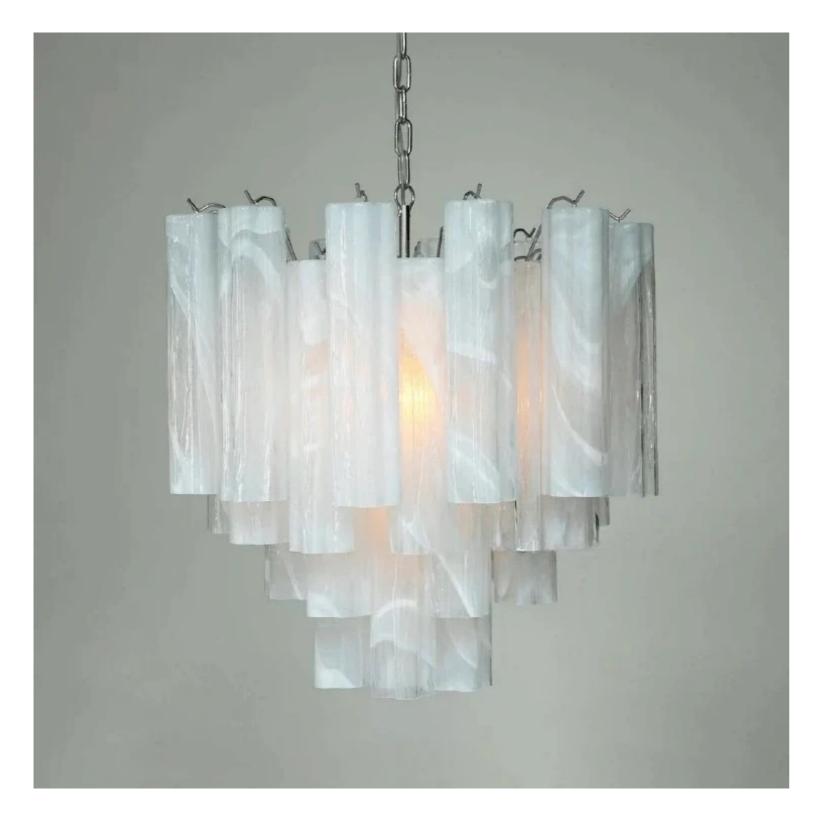

## Voila 580 Chandelier

Product Code: LUP2407001-D580

Dimensions: D580mm x H520mm. Custom sizes available. Standard chain length: 1200mm. Custom lengths can be arranged.

Power & Light Source: LED E14 Bulb (Included)

Lumens: 90Im per Wattage

Colour Temperature: 3000K

Dimmable: TRIAC Dimmable

Material: Metal and Hand-Blown Glass

Finish: Chrome with Clear and White Hand-Blown Glass; Custom Colours Available for Both Frame and Glass

Weight: 30kg

Standard Lead Time for Backordered Items: 10 weeks

Code: M

Notes: Due to potential damage during shipping, all Hand-Blown Glass drops need to be hung during installation

Simply well lit. 🔶