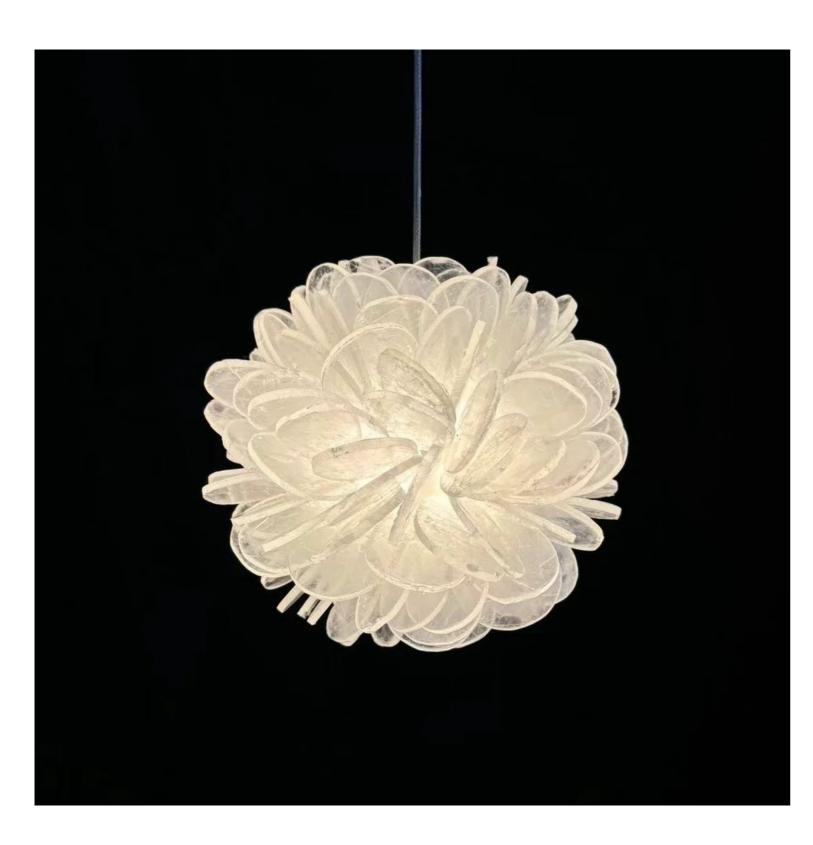

## Vivi Blossom Pendant

Product Code: LUP9007-2

Dimension:

Diameter Options: 160mm, 200mm

Cord Length: 2000mm (custom lengths available upon request)

Power & Light Source: Built-in LED G9, 3W

Lumens:

90lm per watt

Material:

Brazilian crystal, individually handcrafted and adhered by artisans

Weight: 3kg

Colour:

Natural Brazilian crystal hue

Finish Options (Metal Components):

Finish options apply to metal components such as the ceiling canopy and connecting hardware.