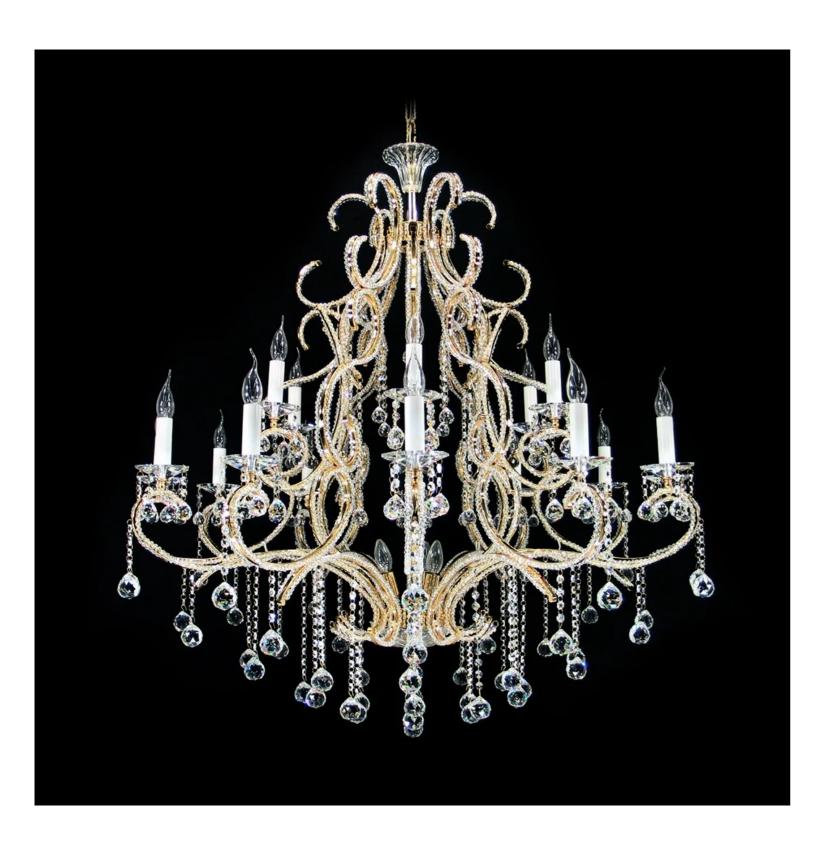

## Versailles Radiance Chandelier

Product Code: LUP7093/48/12+6L/1038-701

Dimensions: D1220mm x H1270mm (custom sizes available upon request) Standard Chain Length: 1200mm (custom lengths can be arranged to suit varying ceiling heights)

The Versailles Radiance Chandelier is a stunning blend of luxury and craftsmanship, designed to make an exquisite statement in any grand space. With its impressive dimensions of 1220mm in diameter and 1270mm in height, this chandelier can be customized to fit your specific space requirements, making it an ideal centerpiece. Power & Light Source:

Dimmable:

Compatible with TRIAC dimming systems, allowing seamless control over lighting intensity to suit different moods and occasions.

Crafted from premium-grade stainless steel, the chandelier is adorned with either high -grade K9 crystals or the luxurious Asfour crystals from Egypt, ensuring maximum brilliance and light reflection.

Finished in elegant chrome with gold interior accents, the chandelier exudes timeless elegance and sophistication.

Weight:

Weighs 80kg, signifying its robust build and the use of top-quality materials.

Lead Time for Backordered Items: