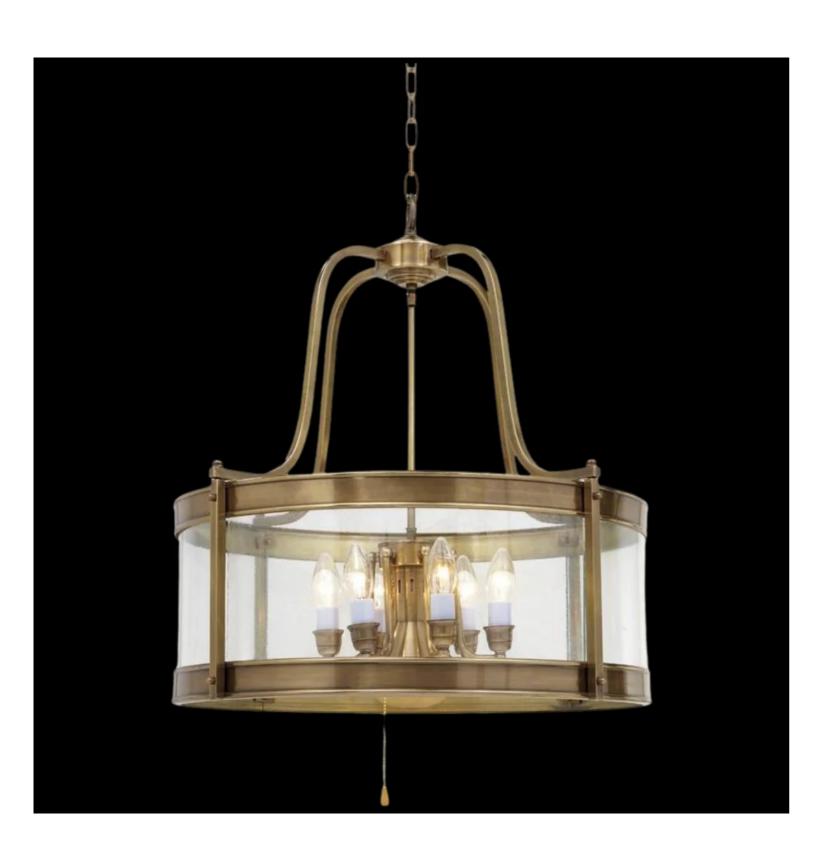

## Versailles Brass Pendant Lamp

Product Code: LUW628L

Dimensions: W600mm x H610mm, Cord Length: 1500mm (custom lengths

available)

Lumens: Depends on globe type

Voltage: 240V-Non Dimmable

Power Consumption: Depends on globe type

Beam Angle: Depends on globe type

Colour Temperature: Depends on globe type

Dimmable Options: Standard configuration includes non-dimmable functionality. For Triac dimming or DALI dimming capabilities, a remote driver

installation is required. Additional costs will apply.

Material: Brass

Finish: Brushed Brass, Brushed Black

IP:54 For outdoor use only