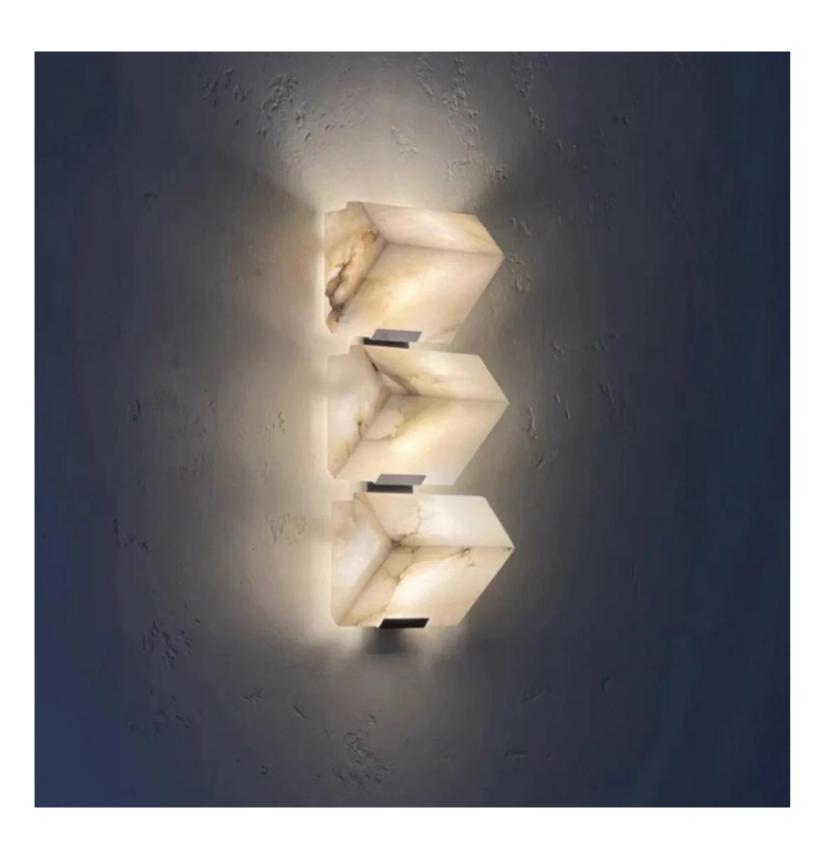

## Valencia 3 Alabaster Wall Lamp

Product Code: LUW1984-3

Dimension: W180\*H480mm

Power & Light Source: LED 15W Build in

Lumens: 80lm Per Wattage

Colour Temperature: Our standard warm white is 3000K. For custom color

temperatures, an additional charge of 10% will apply.

Dimmable Options: Standard configuration includes non-dimmable functionality. For Triac dimming or DALI dimming capabilities, a remote driver installation is required.

Additional costs will apply.

Material: Crafted from Stainless steel and Spanish alabaster

Weight (kg): 15KG

Finish: Black, Gold or Custom Colour

Standard Lead Time for Backordered Items: 12 weeks

Code: L

Note: Due to the natural characteristics of Spanish alabaster, each piece may vary in

colour.