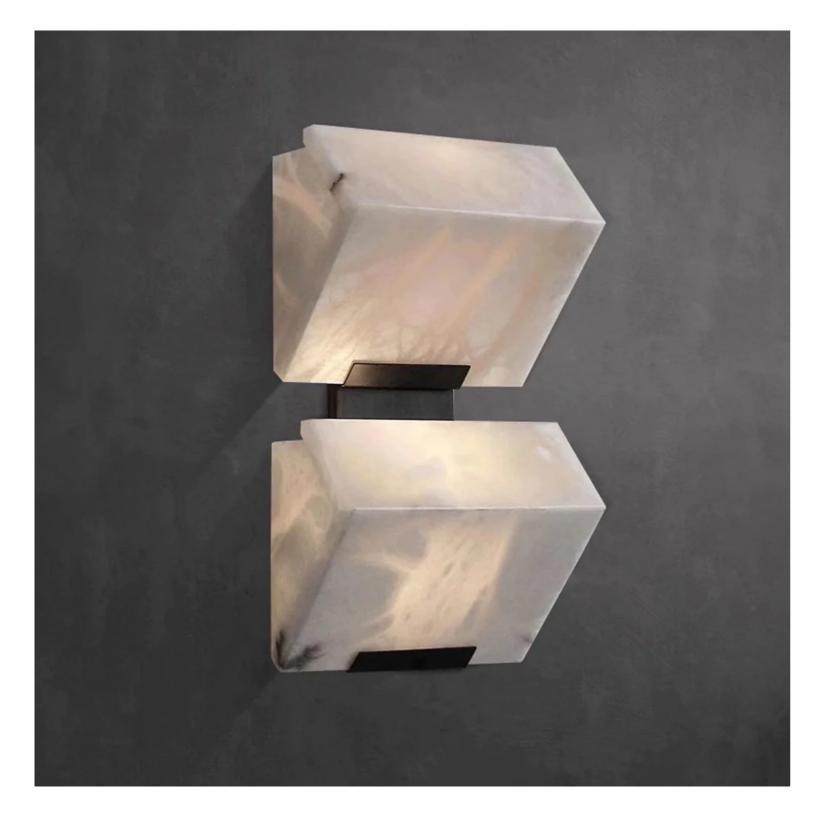

## Valencia 2 Alabaster Wall Lamp

Product Code: LUW1984/2

Dimension: W140 x D100 x H330mm

Power & Light Source: LED 10W Build in

Lumens: 80lm Per Wattage

Colour Temperature: Our standard warm white is 3000K. For custom color temperatures, an additional charge of 10% will apply.

Weight (kg): 10KG

Finish: Black, Gold or Custom Colour

Standard Lead Time for Backordered Items: 12 weeks

Code: L

Note:Due to the natural characteristics of Spanish alabaster, each piece may vary in colour.