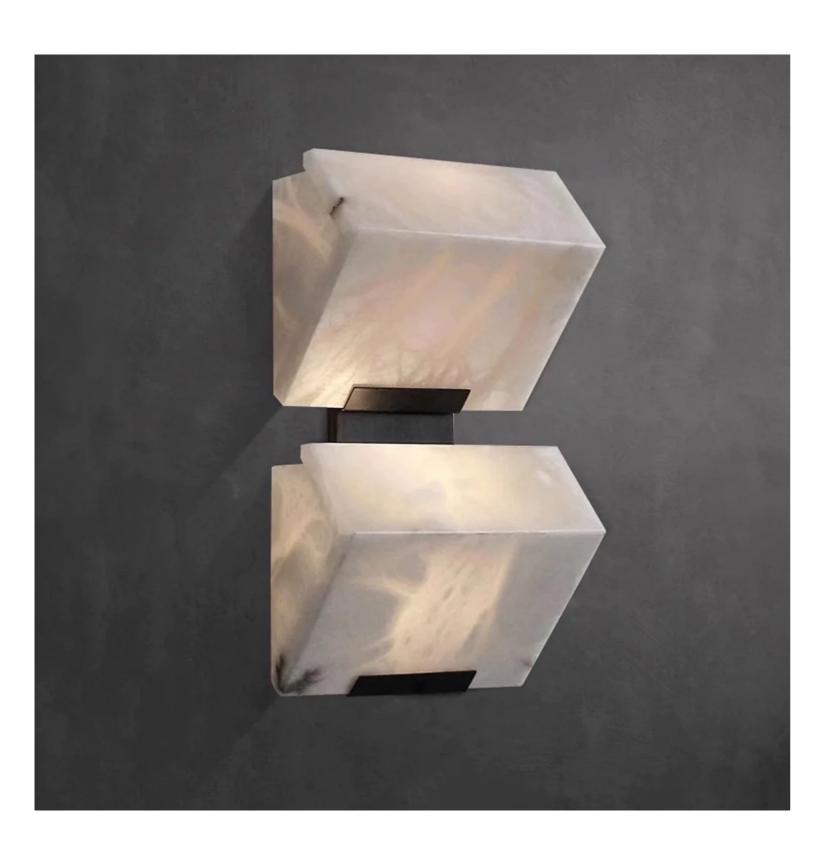

## Valencia 2 Alabaster Wall Lamp

Product Code: LUW1984/2

Dimension: W180\*H350mm

Power & Light Source: LED 10W Build in

Lumens: 80lm Per Wattage

Colour Temperature: Our standard warm white is 3000K. For custom color

Material: Crafted from Stainless steel and Spanish alabaster

Weight (kg): 10KG

Finish: Black, Gold or Custom Colour

Standard Lead Time for Backordered Items: 12 weeks

Code: L

Note: Due to the natural characteristics of Spanish alabaster, each piece may vary in