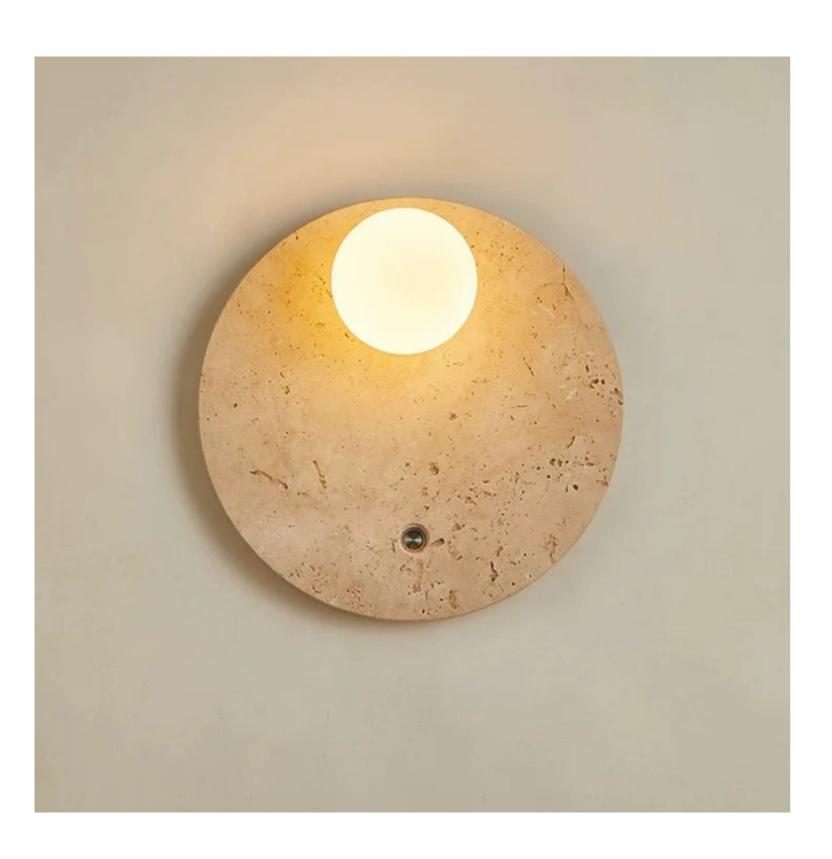

## TravertineGlow 250 Wall Lamp

Product Code: LUW1984-3

Dimension: W180\*H480mm

Power & Light Source: LED 15W Build in

Lumens: 80lm Per Wattage

Colour Temperature: Our standard warm white is 3000K. For custom color

Material: Crafted from Stainless steel and Spanish alabaster

Weight (kg): 15KG

Finish: Black, Gold or Custom Colour

Standard Lead Time for Backordered Items: 12 weeks

Code: L

Note: Due to the natural characteristics of Spanish alabaster, each piece may vary in