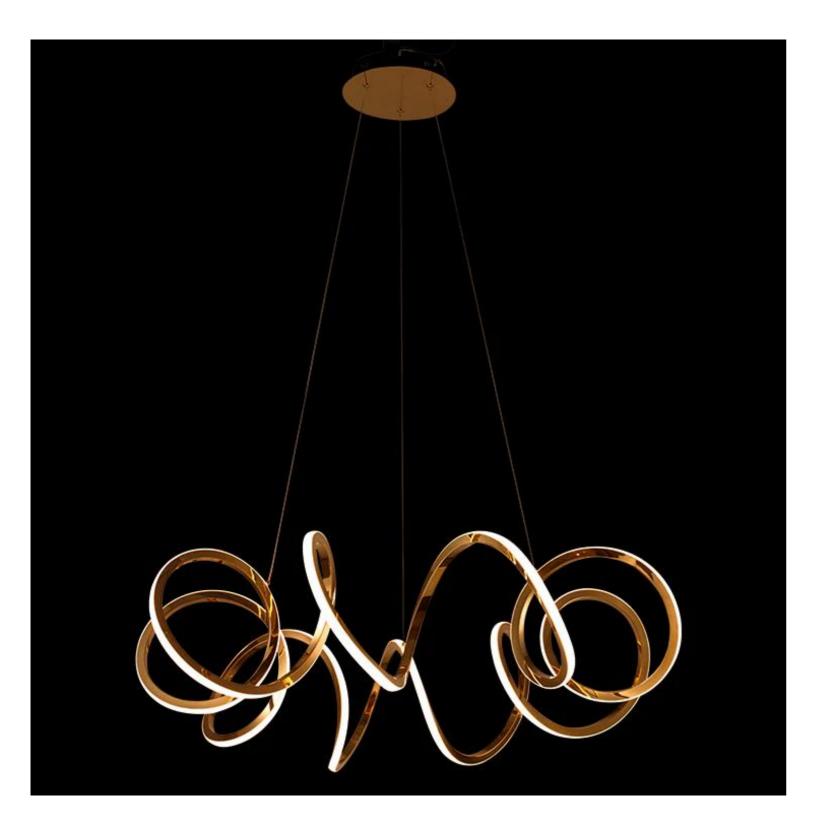

## Torsion 9 Pendant light

Product Code:LUP1904-9A

Dimension: 940\*H450 mm Cord:1500mm or Custom length

Power & Light Source: LED 54W Build in

Lumens: 90Im per Wattage

Colour Temperature: Our standard warm white is 3000K. For custom color temperatures, an additional charge of 10% will apply.

Dimmable Options: Standard non-dimmable. TRIAC and DALI dimming are available at an additional cost.

Material: Stainless Steel

Finish: Rose Gold, Brushed Rose Gold, Titanium Gold, Brushed Gold, Polished Chrome, Brushed Chrome, Brushed Black, Metallic Black, and custom colours available with an additional 10% cost.

Standard Lead Time for Backordered Items: 12 weeks

Code:W

Simply well lit. 💠