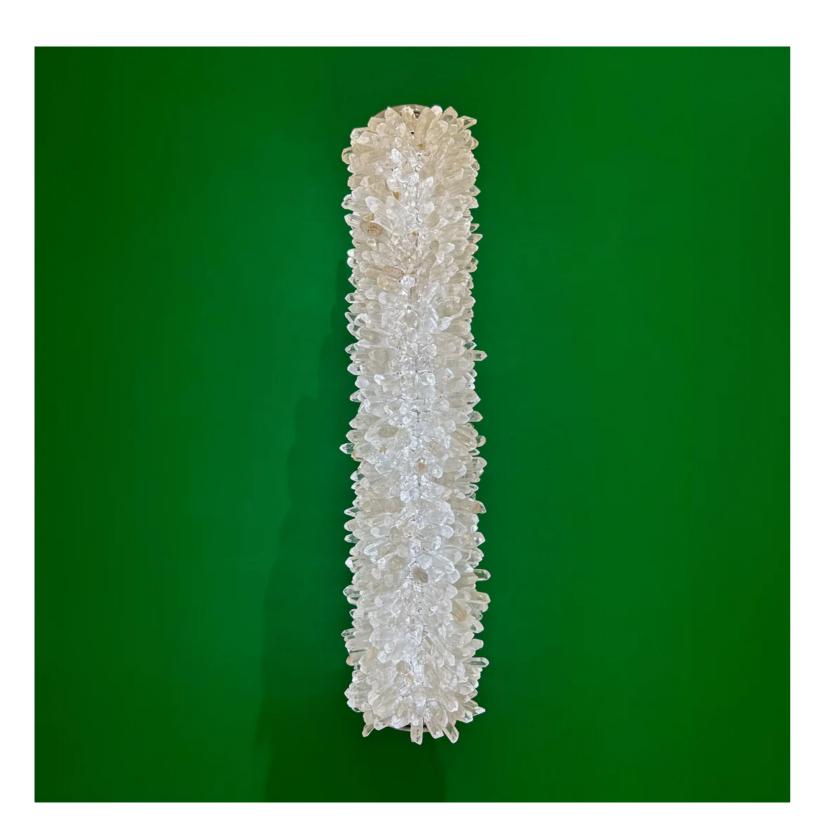

## Torre de Cristal Wall Lamp

Product Code: LUW1801-700

Dimension: W150 x H700mm

Power & Light Source: LED 12W Build in per 1200mm

Lumens: 80lm Per Wattage

Colour

Temperature: Our

standard warm white is 3000K. For custom color temperatures, an additional

Material: Crafted from Stainless steel and exquisite South American crystals

Weight (kg): 5KG

Finish: Rose Gold, Brushed Rose Gold, Titanium Gold, Brushed Gold, Polished Chrome, Brushed Chrome, Brushed Black, Metallic Black, and custom colours available with an additional 10% cost.