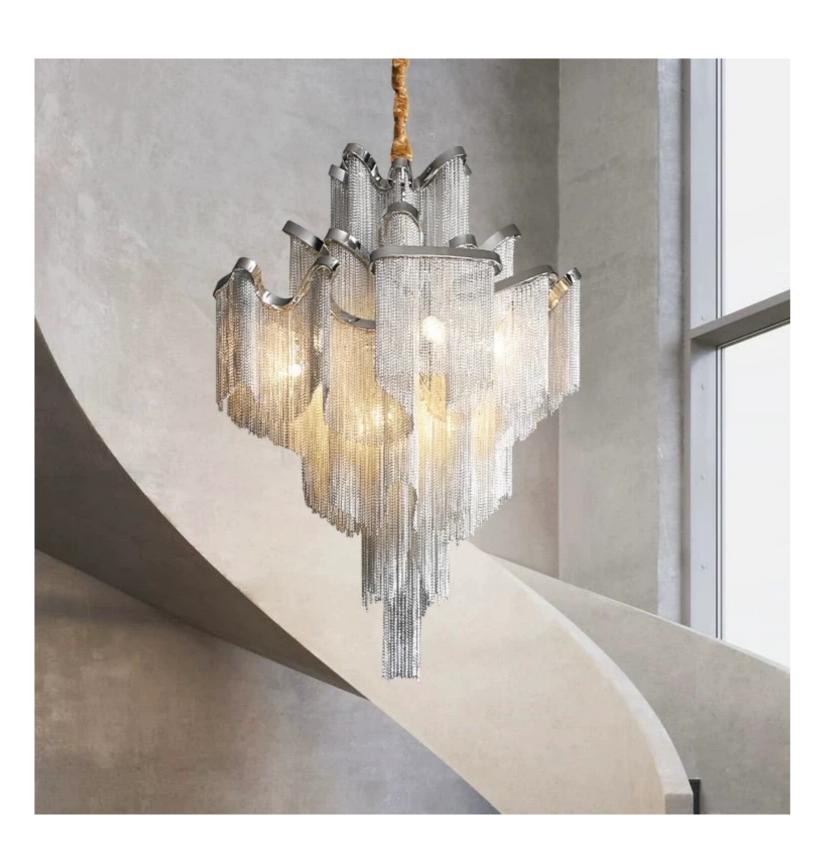

## Tassel Phantom Bespoke Lighting

Product Code: LUP-Tassel

**Dimension**: Custom-sized to fit your space.

Power & Light Source: Custom LED Light source

**Lumens:** 90lumens per wattage

Colour Temperature: Custom Colour Temperature from 2700K-5000K

Dimmable Options: Standardnon-dimmable. TRIAC and DALI dimming are available at an

additional cost

Material: Stainless steel, aluminum

**Canopy Finish:** Rose Gold, BrushedRose Gold, Titanium Gold, Brushed Gold, Polished Chrome, Brushed Chrome, Brushed Black, Metallic Black, and custom colours available