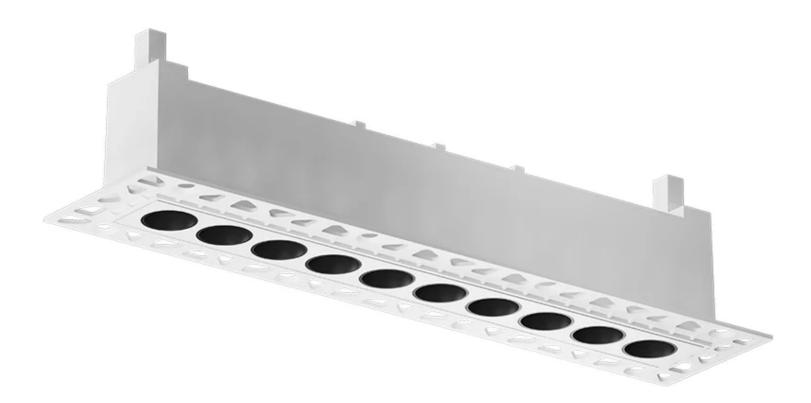

## Starlink 10 Trimless Recessed Spotlight

Type: Recessed spotlight, providing focused and direct lighting Light Source: 20W dedicated LED array (non-replaceable) Color Temperature / CRI: Available in 2700K (CRI 92), 3000K, 3500K, 4000K Optic Options: 24° or 36° beam angles Body: Die-cast aluminum housing with a recessed design for seamless integration, featuring a durable powder-coated finish Finish: White, Black Lumen Output: 20W, 3000K, CRI 90, 1600lm SDCM / L70 B10: < 3 / 50,000 hours Dimensions: 265x59xH60mm,Cutout:238x32mm IP Rating: IP20 (for indoor use) Weight: 1 kg Dimming Options: The standard version comes with TRIAC dimming. For 1-10V or DALI dimming, an external driver is required at an additional cost. Driver: Standard TRIAC external driver included. Applications: Ideal for residential, commercial, and retail lighting projects that require