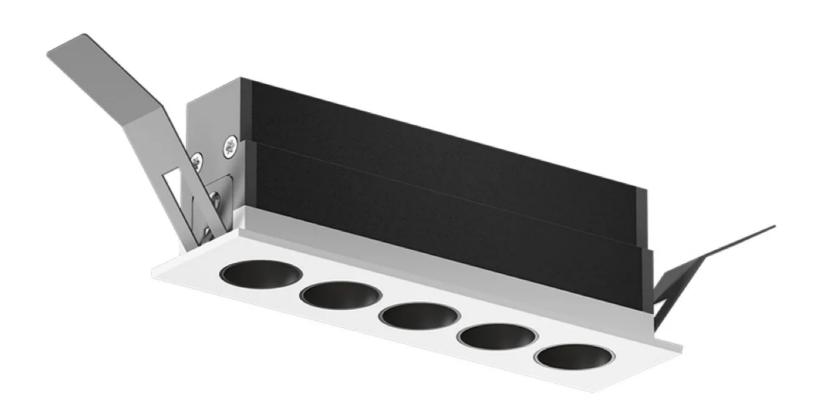

## Starlink 10 Recessed Spotlight

Type: Recessed spotlight, providing focused and direct lighting

Light Source: 10W dedicated LED array (non-replaceable)

Color Temperature / CRI: Available in 2700K (CRI 92), 3000K, 3500K, 4000K

Optic Options: 24° or 36° beam angles

Body: Die-cast aluminum housing with a recessed design for seamless integration,

featuring a durable powder-coated finish

Finish: White, Black

Lumen Output: 10W, 3000K, CRI 90, 860lm

SDCM / L70 B10: < 3 / 50,000 hours

Dimensions: 128x34xH42mm,Cutout:123x26mm

IP Rating: IP20 (for indoor use)

Weight: 1 kg

Dimming Options: The standard version comes with TRIAC dimming. For 1-10V or DALI

dimming, an external driver is required at an additional cost.

Driver: Standard TRIAC external driver included.

Applications: Ideal for residential, commercial, and retail lighting projects that require

sleek and modern recessed lighting.