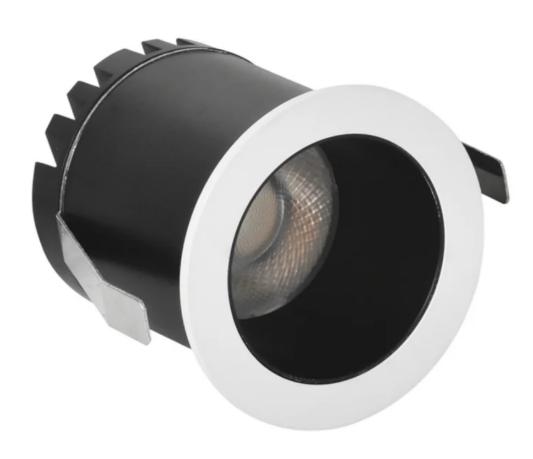

## StarLume 30 Mini Spotlight

TYPE: Ceiling recessed

Light Source: 3W dedicated Phosphor LED, non-replaceable

Color Temperature/ CRI: 2700K, 3000K, 4000K, CRI 92

Optic: 15°24°, 38°

Body: Die cast aluminum adjustable housing, powder coat finish,

polycarbonate optic, steel sprung mounting clips

Dimmable: Non-dimmable

Finish: White, Black Bezel and body

Lumen Package: 3W 3000K CRI92 180lm

SDCM/L 70 B10: < 3/ 50,000 hours

Bezel Diameter: Trimmed: Ø40mm

Cut Out: Trimmed: Ø30mm

Depth: 38mm installation depth required

IP: 44

Weight: 0.98Kg excluding driver

Adjustability: Fixed

Driver: Remote driver included