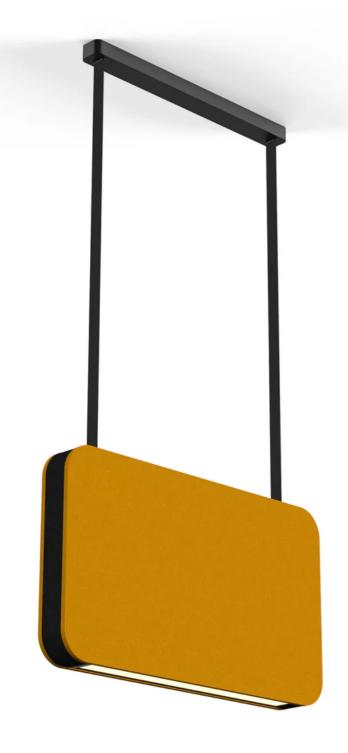

## SoundWave 610 Pendant light

TYPE: suspended

Profile Options:Direct and Indirect

Diffuser Options:Honeycomb

Size:610X360X64mm

Cord Dimension:1500mm

Direct Illumination:15W and 15W with 10W Indirect

Lumens:Up to 101lm/w

Average Rated Life:50,000 hours

Material: Aluminum , Sound insulation cotton

Color:Grey,Orange,Green,Blue Warranty:5 years Certifications:SAA,C-tick, CE,RoHS