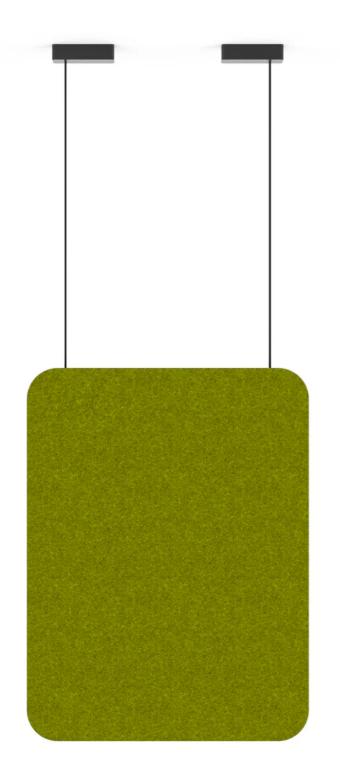

## SoundWave 454 Pendant light

TYPE: Suspended

Profile Options:Direct and Indirect

Diffuser Options:Honeycomb

Size:454X600X64mm

Cord Dimension:1500mm

Direct Illumination:11W and 5W with W Indirect

Lumens:Up to 101lm/w

Average Rated Life:50,000 hours Material: Aluminum , Sound insulation cotton Color:Grey,Orange,Green,Blue Warranty:5 years Certifications:SAA,C-tick, CE,RoHS Certifications:SAA,C-tick, CE,RoHS