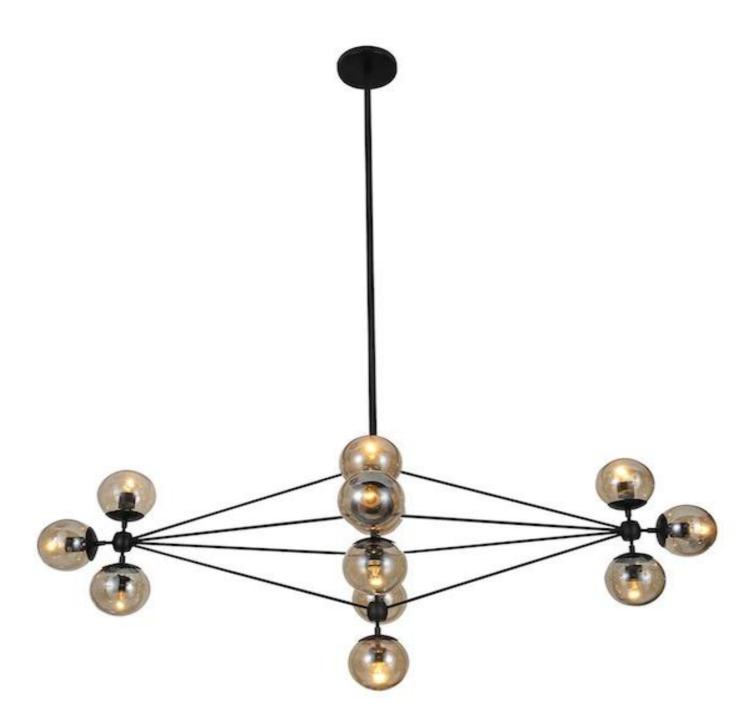

## Smokey Modo Glass 14 Chandelier

Product Code: LUP8001-14

Dimension: L 1470mm x W 770mm x H 660mm

Rod length: 4 piece interchangeable rod for custom drop height. Includes a 150mm, 250mm, 350mm and 450mm pieces (maximum 1200mm, minimum 150mm)

Power & Light Source: 14 x E27 LED G45 Max 4W

Colour Temperature: Our standard warm white is 3000K. For custom color temperatures, an additional charge of 10% will apply.

Dimming Options: All LED bulbs are equipped with standard TRIAC dimming capabilities, except for those under 5W, which are available as non-dimmable only. For the DALI dimming option, an additional fee of \$300 per light applies. This includes a remote DALI driver and low voltage bulbs.

Material: Metal and Glass

Weight (kg): TBC

Finish: Black

Standard Lead Time for Backordered Items: 12 weeks

Code: B

Simply well lit. 💠