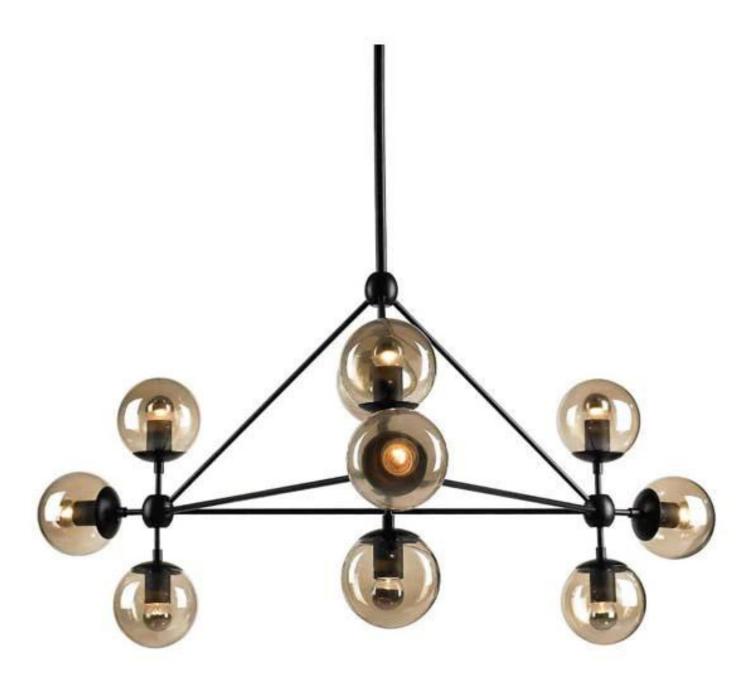

## Smokey Glass Modo Chandelier - 10 Bulb

Product Code: LUP8001-10

Dimension: 1040mm x 910mm x 510mm

Rod length: 4 piece interchangeable rod for custom drop height. Includes a 150mm, 250mm, 350mm and 450mm pieces (maximum 1200mm,

minimum 150mm)

Power & Light Source: 10 x E27 LED G45 Max 4W

Colour Temperature: Our standard warm white is 3000K. For custom color

temperatures, an additional charge of 10% will apply.

Dimming Options: All LED bulbs are equipped with standard TRIAC dimming capabilities, except for those under 5W, which are available as non-dimmable only. For the DALI dimming option, an additional fee of \$300 per light applies. This includes a remote DALI driver and low voltage bulbs.

Material: Metal and Glass

Weight (kg): TBC

Finish: Black

Standard Lead Time for Backordered Items: 12 weeks

Code: B