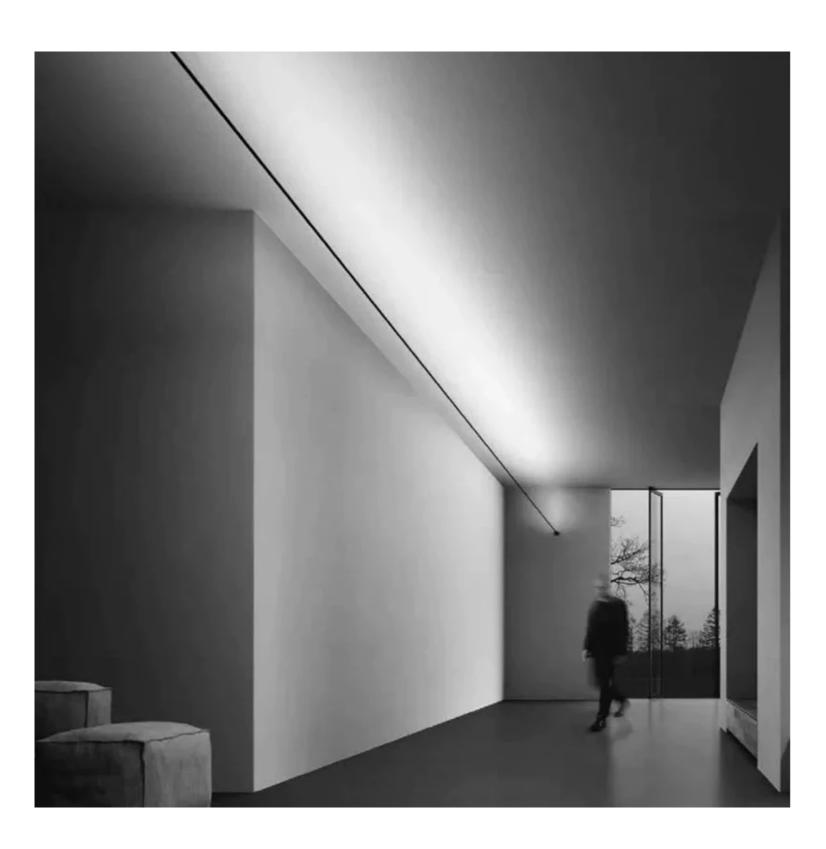

## Skyline DC24V LED Ceiling light

Product Code: LUD-0840

Dimension: Dimensions: ø55 x L5000mm-L10000mm

Power & Light Source: LED COB Strips 5W-10W Per 1000mm

Voltage: DC24V

Lumens: 80lm Per Wattage

Colour Temperature: 3000K -5000K

Dimmable Options: Triac Dimmable or DALI Dimmable Driver (Additional Cost)

Material: Crafted from Aluminium

Weight (kg):5KG

Finish: Black, White

Standard Lead Time for Backordered Items: 6 weeks

Code: Q2

Note: This light needs to be installed from the wall with the power source located at the side. The light does not come with a driver, as the power requirement of the driver depends on the length of the light. For installations longer than 10 meters, we recommend using power sources on each side of the light to avoid voltage drop.