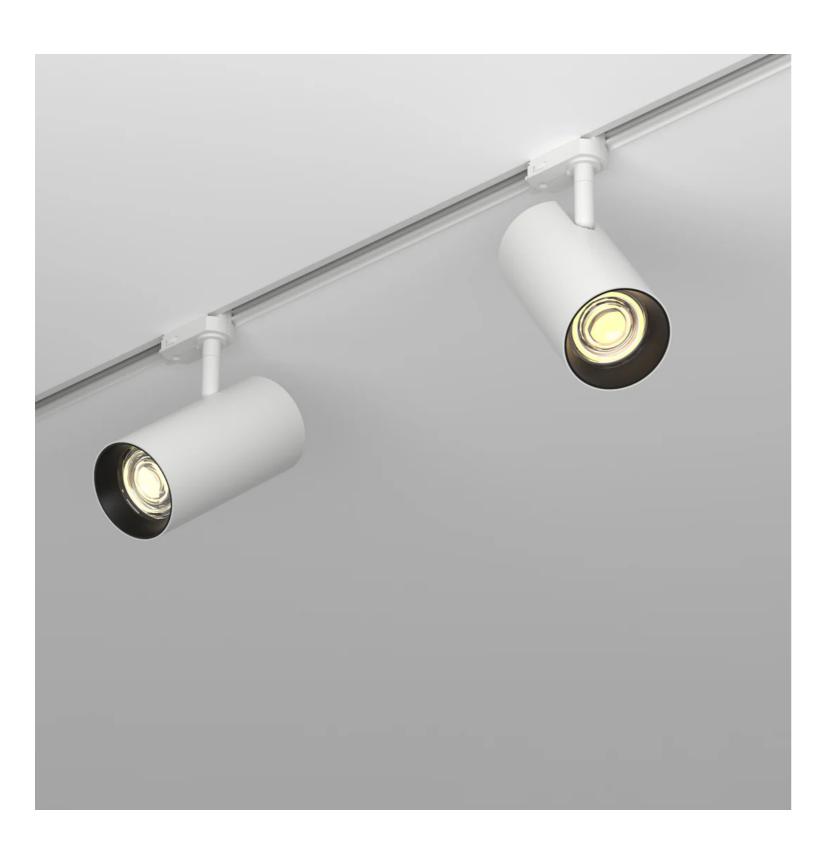

## Showcase Pro Commercial Track Light

TYPE: Track mounted adjustable projector

Light Source: 20W or 30W dedicated LED array, non-replaceable

Color Temperature/ CRI: 2700K CRI90, 3000K CRI90, 4000K CRI90

Optic: choice of 15°, 24°,36°,36°

Body: Die cast aluminum adjustable projector body and head assembly, with a powder coat paint finish, fitted with a color matched engineering plastic 3 circuit track adapter.

Finish: White, Black

Lumen Package: 20W:1551-1844lm(CRI90+) ,30W:2056-2730lm(CRI90+)

SDCM/ L 70 B10: < 3/ 50,000 hours

Projector head: Ø85mm x 170mm

Height: 170mm

Width: 85mm

IP: 20

Weight:2Kg

Adjustability: 350° horizontal, 90° vertical

Dimmable: Non-dimmable, TRIAC Dimming, 1-10V and Dali dimmable Upon Request Only

Driver: Integral driver

Accessories: Honeycomb