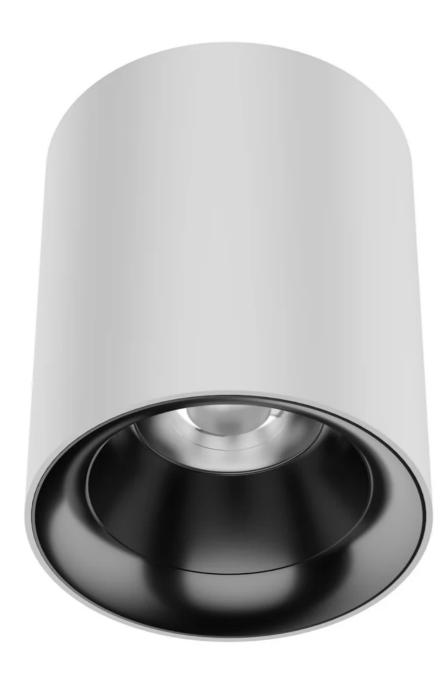

## ShinePro 20 Surface Mounted Spotlight

TYPE: Surface Spotlight, providing direct light

Light Source: 20W dedicated LED array, non-replaceable

Color Temperature/ CRI: 3000K CRI92, 4000K CRI92

Optic: 15°24°36°60°

Body: Die cast aluminium adjustable projector body and head assembly, with a

powder coat paint finish

Finish: White, Black

Lumen Package: 20W 3000K CRI90 1600lm

SDCM/L 70 B10: < 3/ 50,000 hours

Projector head: Ø114mm x 152mm

Canopy Size: 114mm

IP: 44

Weight: 1Kg

Adjustability: No

Dimmable: Standard TRIAC Dimming, 1-10V and Dali dimmable Upon Request Only

Driver: Integral driver