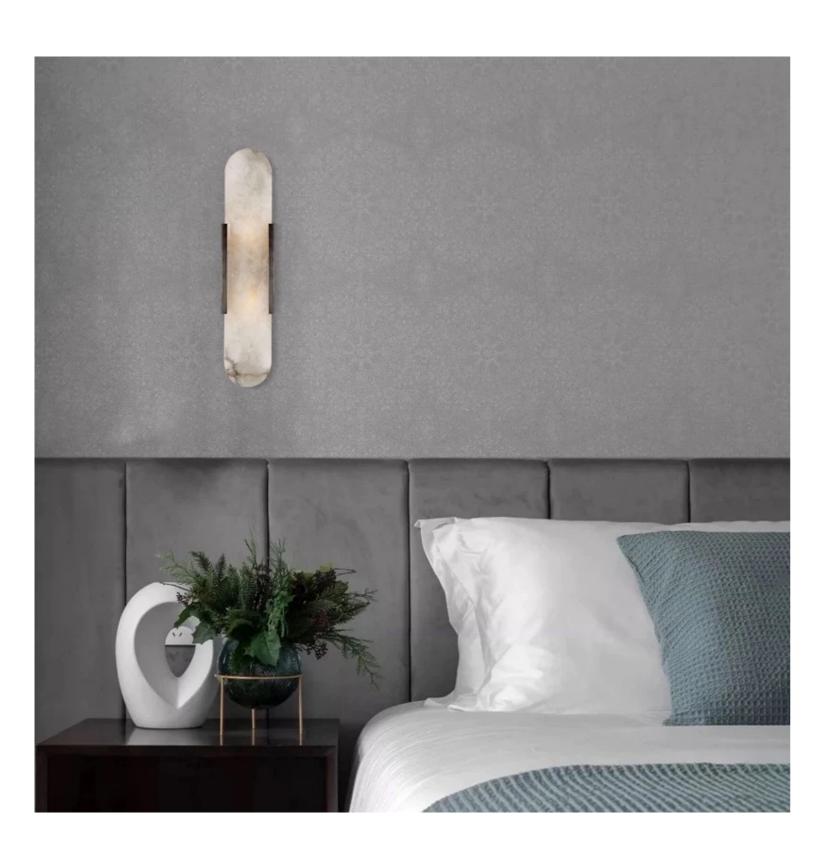

## Sevilla Alabaster Wall Lamp

Product Code: LUWB5016

Dimension: W103xD350mm

Power & Light Source: LED 2 X G9 3W (Included)

Lumens: 80lm Per Wattage

Colour Temperature: Our standard warm white is 3000K. For custom color

temperatures, an additional charge of 10% will apply.

Dimmable Options: Standard configuration includes non-dimmable functionality. For Triac dimming or DALI dimming capabilities, a remote driver installation is required.

Additional costs will apply.

Material: Crafted from Brass and Spanish alabaster

Weight (kg): 5KG

Finish: Brushed Black, Brushed Gold

Standard Lead Time for Backordered Items: 12 weeks

Code: O

Note: Due to the natural characteristics of Spanish alabaster, each piece may vary in

colour.