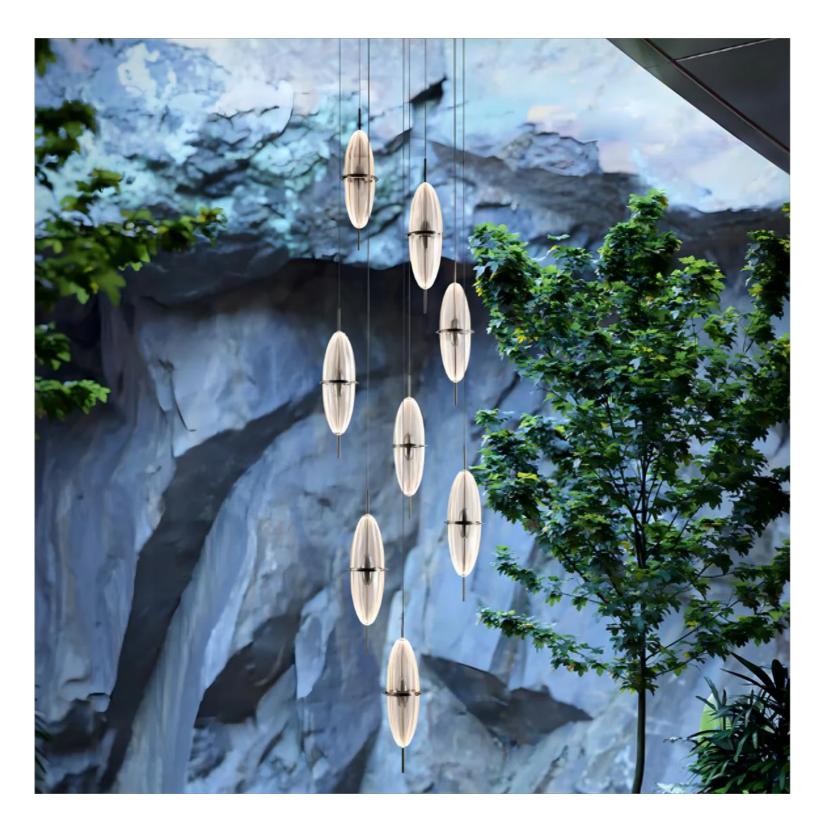

## Selene Void 8 Pendant light

Product Code:LUP1925A-8B

Dimension: 600\*H2200 mm Or Custom size

Power & Light Source: LED Build in 64W

Lumens: 90Im per Wattage

Colour Temperature: Our standard warm white is 3000K. For custom color temperatures, an additional charge of 10% will apply.

Dimmable **Options: Standard** non-dimmable. TRIAC and DALI dimming are available at an additional cost.

Material: Stainless steel, Acrylic

Finish: Rose Gold, Brushed Rose Gold, Titanium Gold, Brushed Gold, Polished Chrome, Brushed Chrome, Brushed Black, Metallic Black, and custom colours available with an additional 10% cost.

Standard Lead Time for Backordered Items: 12 weeks

Code: W

Simply well lit. 🔶