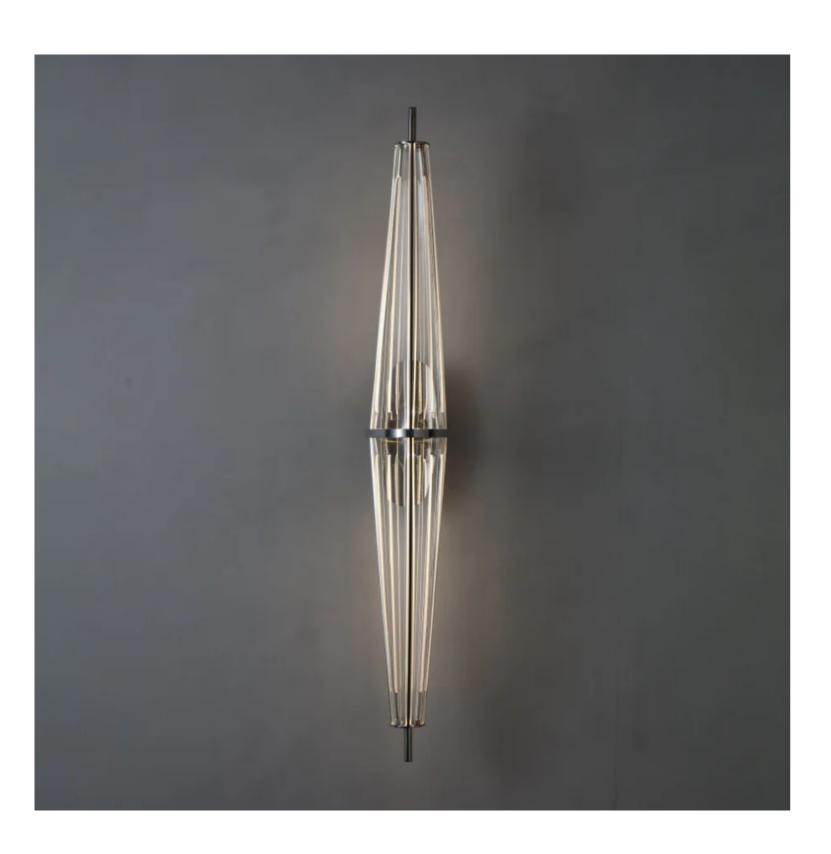

## Selene Stretch Wall Lamp

Product Code:LUW1931A-1A

Dimension: L134\*W134\*H900mm

Power & Light Source: LED Build in 8W

Lumens: 90lm per Wattage

Colour

Temperature: Our

standard warm white is 3000K. For custom color temperatures, an additional

charge of 10% will apply.

Dimmable Options: Standard configuration includes non-dimmable functionality. For Triac dimming or DALI dimming capabilities, a remote driver

installation is required. Additional costs will apply.

Material: Crafted with stainless steel and acrylic

Finish: Rose Gold, Brushed Rose Gold, Titanium Gold, Brushed Gold, Polished Chrome, Brushed Chrome, Brushed Black, Metallic Black, and custom colours available with an additional 10% cost.

Standard

Lead Time for Backordered Items: 12 weeks

Code: W