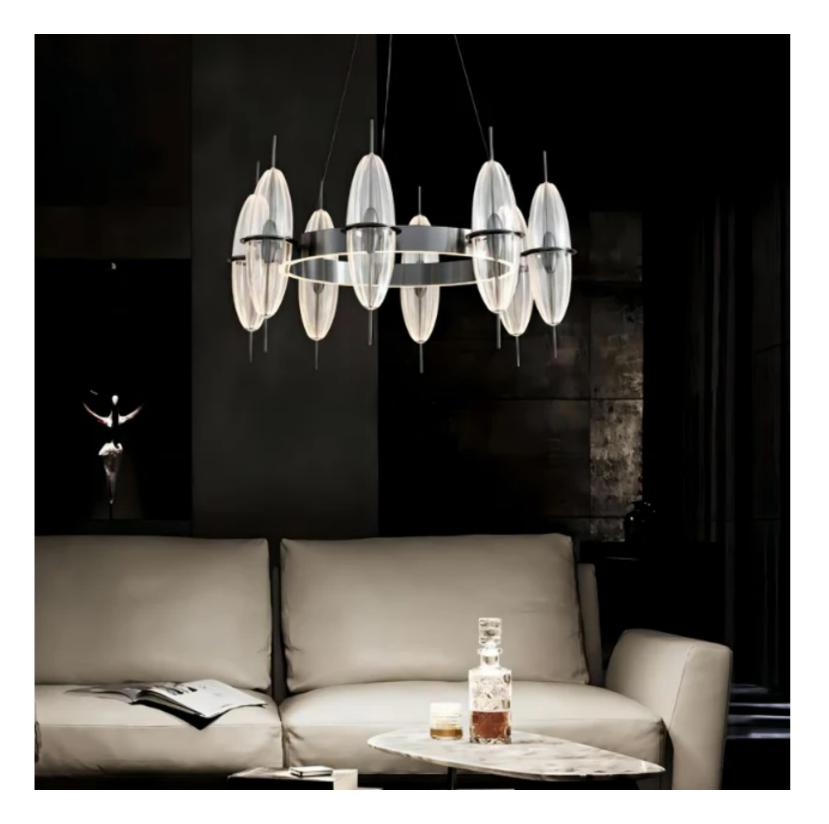

## Selene Round 900 Pendant light

Product Code:LUP1925A-8A

Dimension: 900\*H520mm Cord:1500mm or custom length

Power & Light Source: LED Build in 64W

Lumens: 90Im per Wattage

Colour Temperature: Our standard warm white is 3000K. For custom color temperatures, an additional charge of 10% will apply.

Dimmable **Options: Standard** non-dimmable. TRIAC and DALI dimming are available at an additional cost.

Material: Stainless steel, Acrylic

Finish: Rose Gold, Brushed Rose Gold, Titanium Gold, Brushed Gold, Polished Chrome, Brushed Chrome, Brushed Black,

Metallic Black, and custom colours available with an additional 10% cost.

Standard Lead Time for Backordered Items: 12 weeks

Code: W

Simply well lit. 🔶