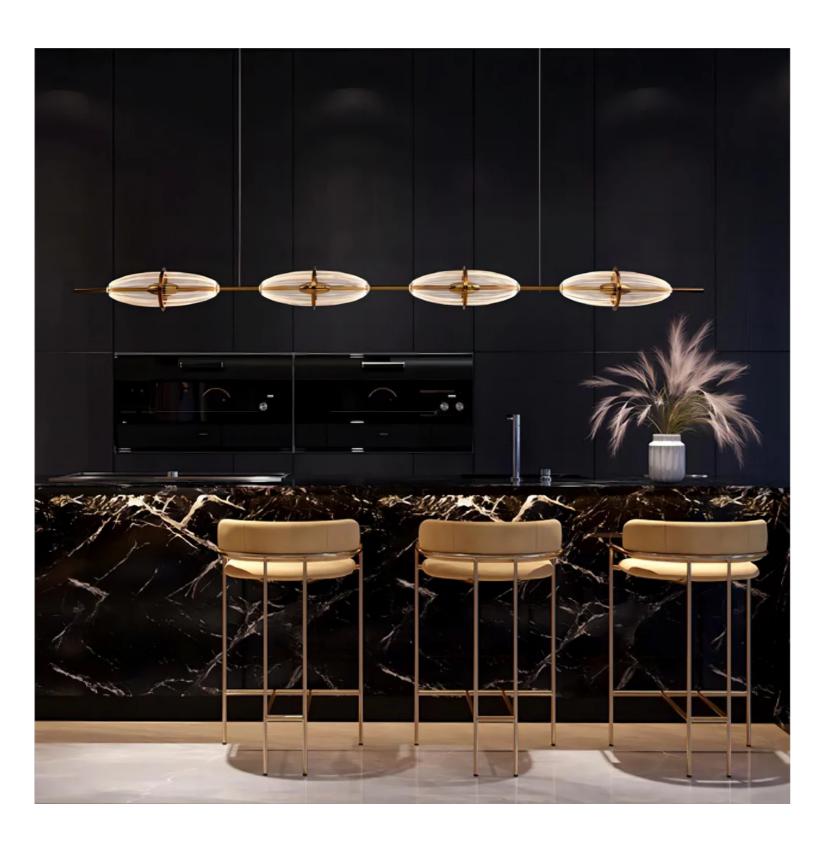

## Selene Horizontal 4 Linear Pendant light Price

Product Code: LUP1925B-4B

Dimension: L2000\*W140 mm Cord: 1500mm or custom length

Power & Light Source: LED Build in 32W

Lumens: 90lm per Wattage

Colour

Temperature: Our

standard warm white is 3000K. For custom color temperatures, an additional

charge of 10% will apply.

Dimmable

Options: Standard

non-dimmable. TRIAC and DALI dimming are available at an additional cost.

Material: Stainless steel, Acrylic

Finish:

Rose Gold, Brushed Rose Gold, Titanium Gold,

Brushed Gold, Polished Chrome, Brushed Chrome, Brushed Black, Metallic

and custom colours available with an additional 10% cost.

Standard

Lead Time for Backordered Items: 12 weeks