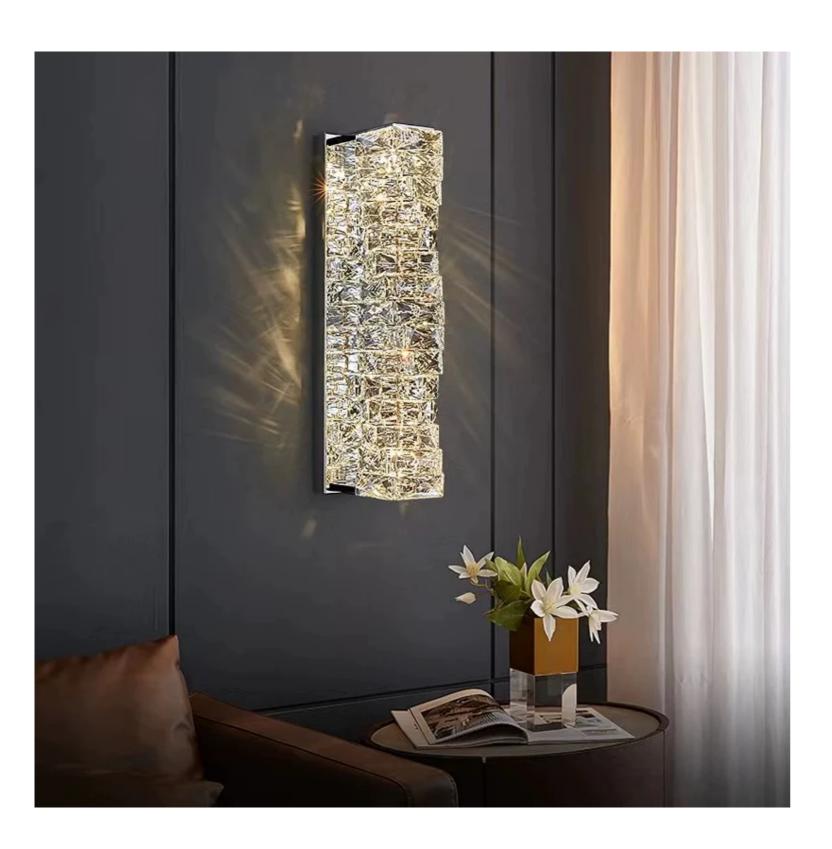

## Savoy Wall Lamp 460

Product Code: LUW-L001-460

Dimension: H460mm x W120mm x D140mm

Power & Light Source: LED 12W Build in

Lumens: 80lm Per Wattage

Colour

Temperature: Our

standard warm white is 3000K. For custom color temperatures, an additional

charge of 10% will apply.

Dimmable Options: Standard configuration includes non-dimmable

functionality. For Triac dimming or DALI dimming capabilities, a remote driver

installation is required. Additional costs will apply.

Material: Crafted from Stainless steel and crystals

Weight (kg): 5KG

Finish: Chrome

Standard

Lead Time for Backordered Items: 12

weeks

Code: L