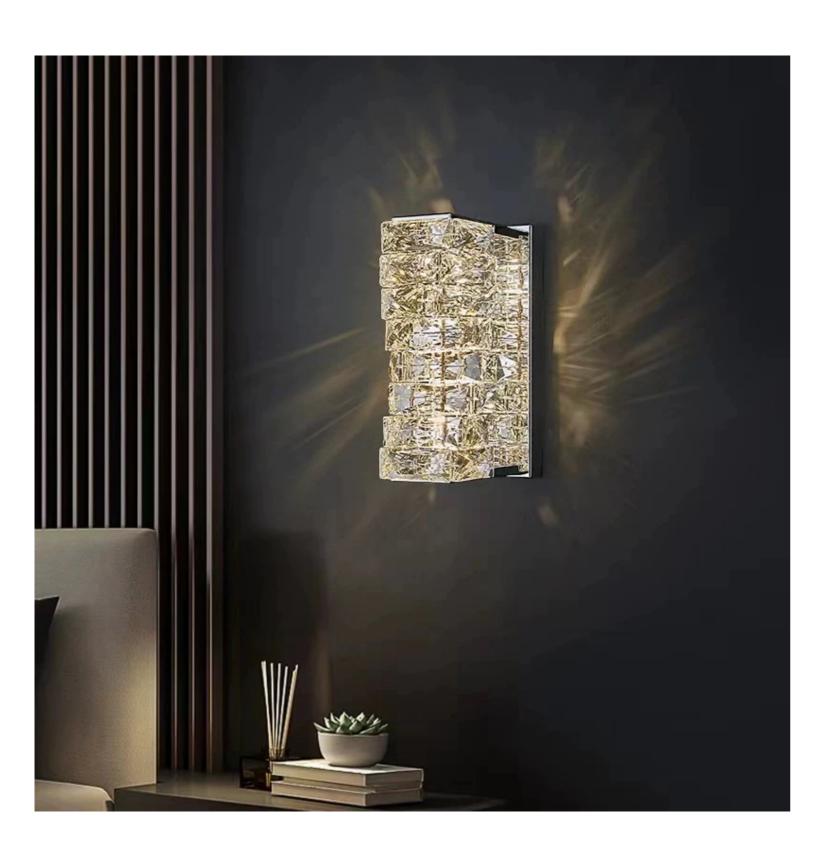

## Savoy Wall Lamp 250

Product Code: LUW-L001-250

Dimension: H250mm x W120mm x D140mm

Power & Light Source: LED 12W Build in

Lumens: 80lm Per Wattage

Colour Temperature: Our standard warm white is 3000K. For custom color temperatures,

an additional

charge of 10% will apply.

Dimmable Options: Standard configuration includes non-dimmable functionality. For Triac dimming or DALI dimming capabilities, a remote driver installation is required.

Additional costs will apply.

Material: Crafted from Stainless steel and crystals

Weight (kg): 5KG

Finish: Chrome

Standard Lead Time for Backordered Items: 12 weeks

Code: L