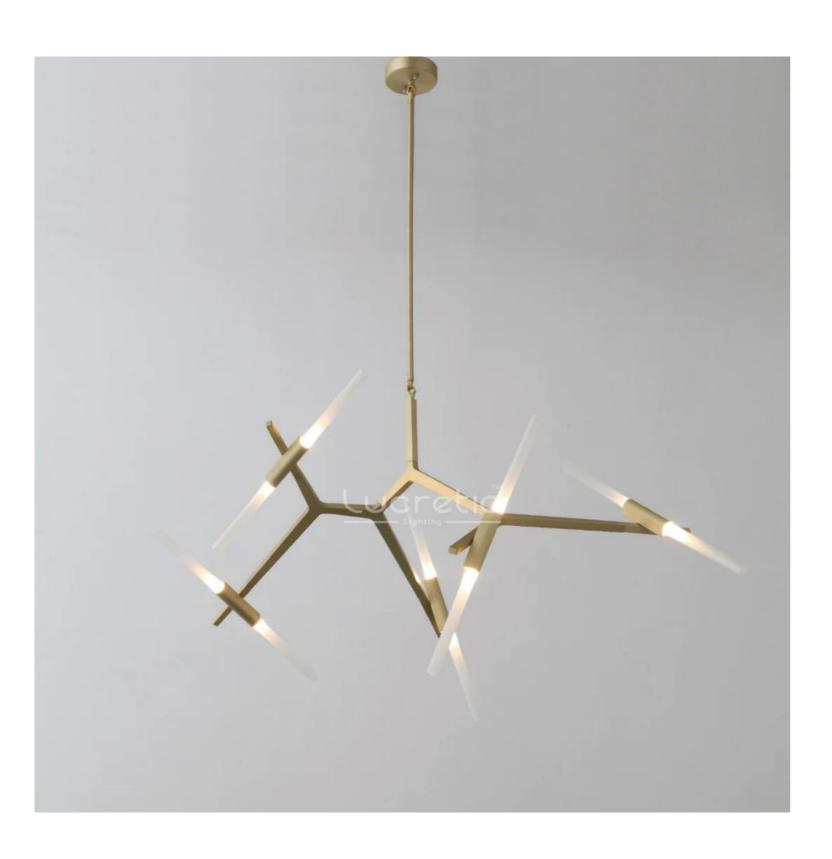

## Saber 10 Chandelier

Product Code: LUP8058-10

Dimension: H990mm x W1370mm x D940mm

Rod Length: 4 piece Interchangeable suspension rod - 150mm/ 250mm/

350mm and 450mm piece for custom configurations to suit.

Power & Light Source: 10 x G9 LED Blub (Included)

Colour Temperature: Our standard warm white is 3000K. For custom color

temperatures, an additional charge of 10% will apply

Dimming Options: All LED bulbs are equipped with standard TRIAC dimming capabilities, except for those under 5W, which are available as non-dimmable only. For the DALI dimming option, an additional fee of \$300 per light applies. This includes a remote DALI driver and low voltage bulbs.

Material: Aluminium and Glass

Weight (kg): 7kg

Finish: Sliver or Charcoal Black or Brushed Brass

Standard Lead Time for Backordered Items: 12 weeks

Code: B