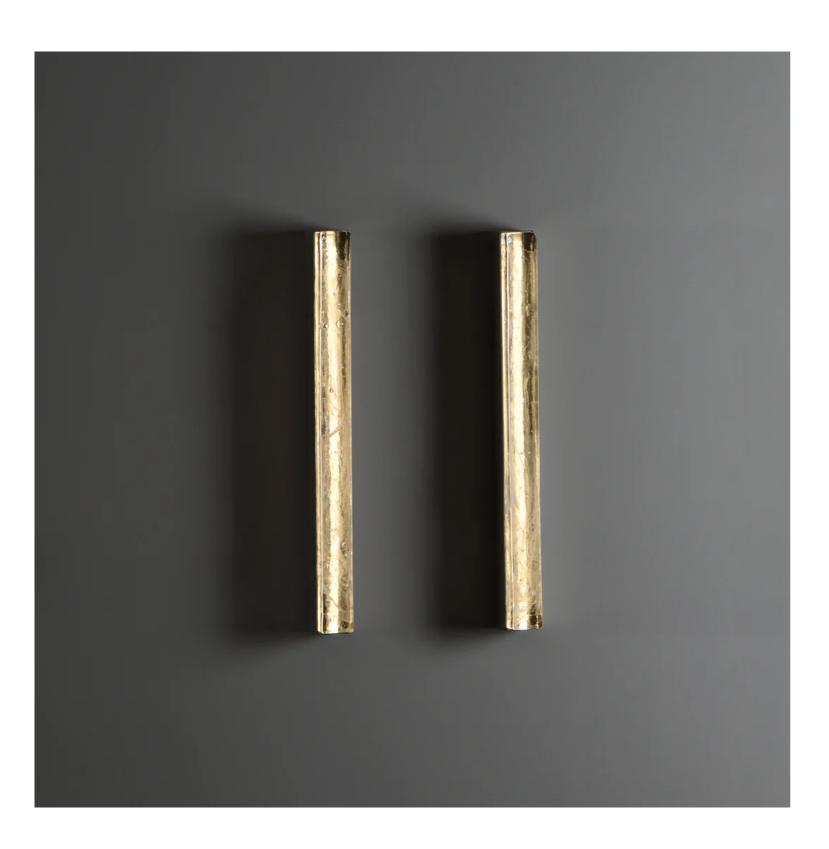

## Running Water Wall Lamp

Product Code: LUW-MB1104

Dimension: L503\*W45\*D70 mm

Power & Light Source: LED Build in 4W 3000k

Lumens: 90 lumens per wattage

Colour

Temperature: Our

standard warm white is 3000K. For custom color temperatures, an additional

Material: Aluminium, Hand blown glass

Finish: Nickle

Standard

Lead Time for Backordered Items: 12 weeks

Code: B