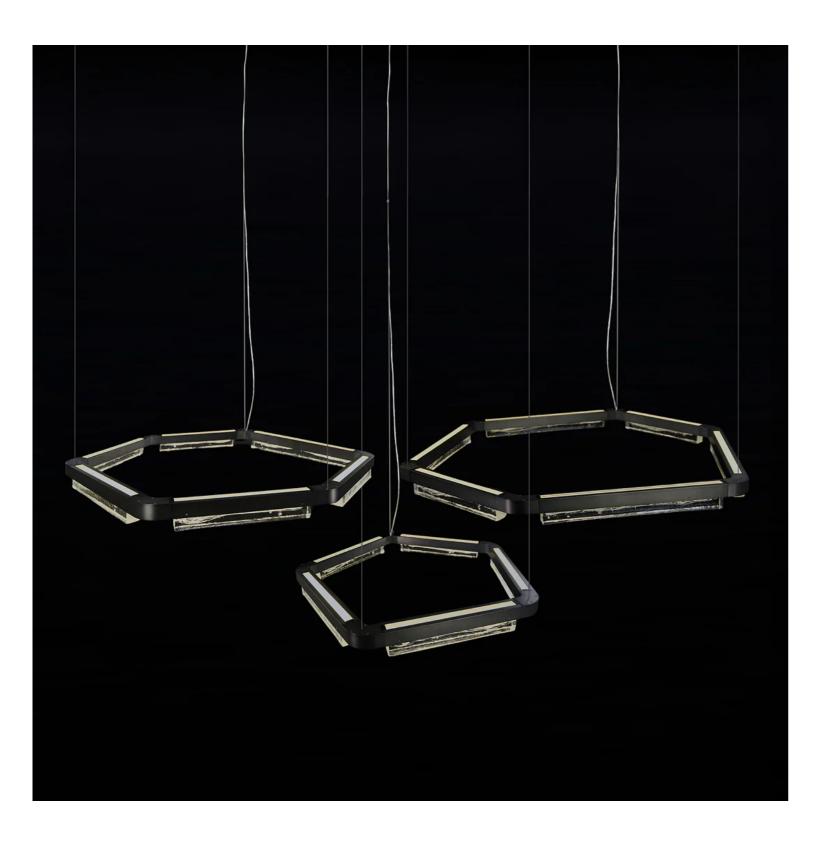

## Running Water Hexagon Pendant

Product Code: LUP1104-5-6

Dimension: Small:L825 x W790 x H67mm, Medium:L975 x W960 x H67mm, Large:L1190x W1150 x H67mm, Cord: 1500mm or custom length

Power & Light Source: LED Build in 3000k LED 40W+5\*3W Spot lights ,51W+6\* 3W Spot lights,65W+6\*3W Spot lights.

Material: Crafted from premium Stainless steel and adorned with imported crystals from Sweden

Finish: Brushed Black

Standard Lead Time for Backordered Items: 12 weeks

Code: B

Simply well lit. ቀ