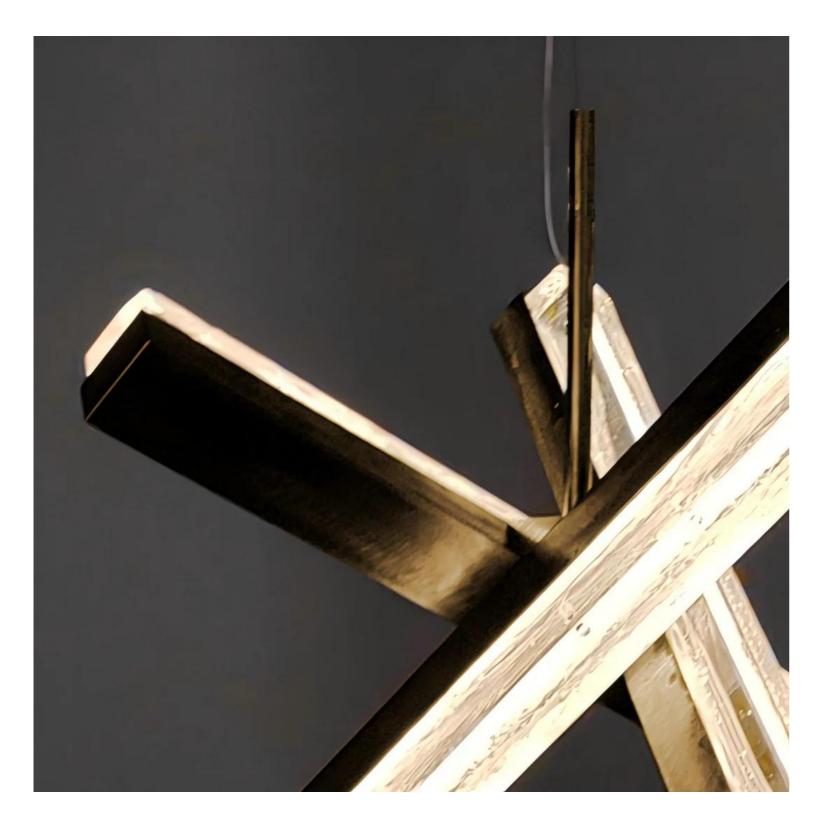

## Running Water 3 Pendant light

Product Code: LUP1104-L

Dimension: D490\*H385mm,Cord length:1500mm or custom length

Power & Light Source: LED Build in 9W 3000k

Lumens: 90 lumens per wattage

Colour Temperature: Our standard warm white is 3000K. For custom colour temperatures, an additional charge of 10% will apply.

Dimmable Options: Standard configuration includes non-dimmable functionality . For Triac dimming or DALI dimming capabilities, a remote driver installation is required. Additional costs will apply.

Material: Crafted from premium Stainless steel and adorned with imported crystals from Sweden

Finish: Brushed Black, Brushed Nickel, Brushed Brass.

Standard Lead Time for Backordered Items: 12 weeks

Code: B

Simply well lit. 🔶