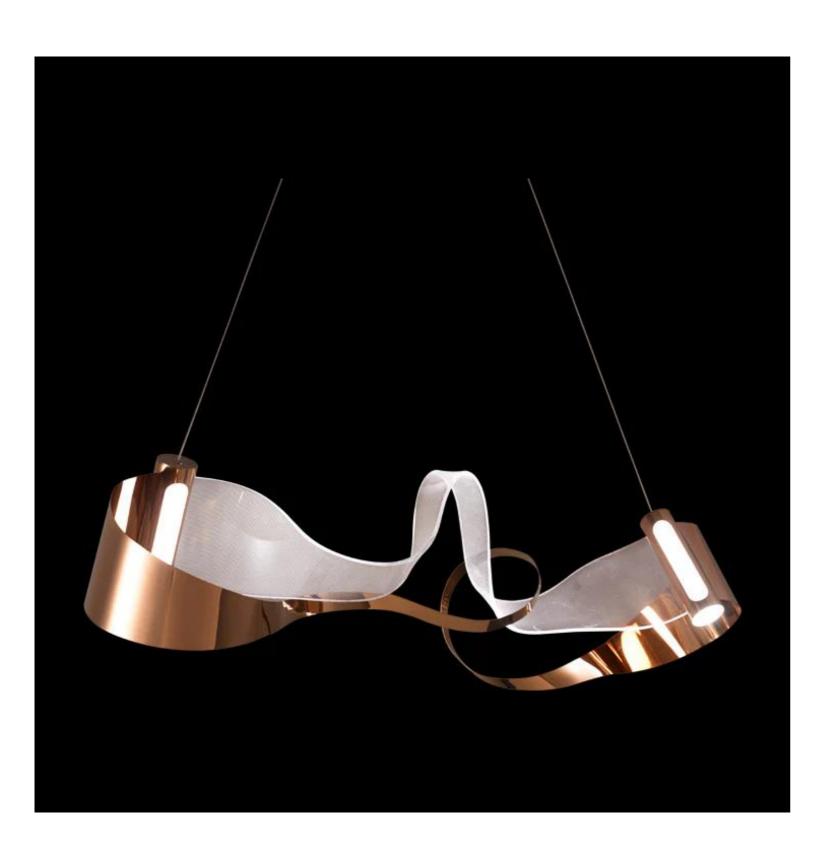

## Ruban Pendant light

Product Code: LUP6018C-2A

Dimension: L1200\*W250\*H300mm

Drop Length (mm): 1500mm or custom length upon request

Power & Light Source: COB

Lumens: 90lm Per Wattage

Colour Temperature: Our standard warm white is 3000K. For custom color

temperatures, an additional charge of 10% will apply.

Dimmable: Non-dimmable

Material: Stainless Steel, Light Guide Plate

Weight (kg): 10KG

Finish: Rose Gold, Brushed Rose Gold, Titanium Gold, Brushed Gold, Polished Chrome, Brushed Chrome, Brushed Black, Metallic Black, and

custom colours available with an additional 10% cost.

Standard Lead Time for Backordered Items: 12 weeks

Code: W