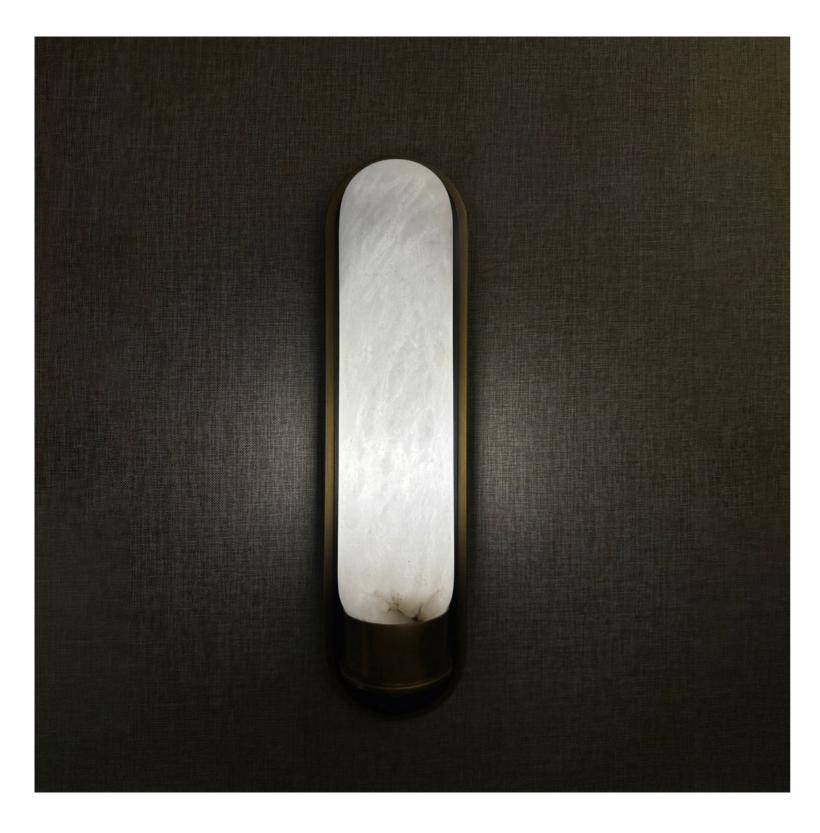

## Roma Wall Lamp

Product Code: LUW93489

Dimension: H460\*W115\*D85 mm

Power & Light Source: 1 x 3W E14 LED Bulb

Lumens: 80 lumens per wattage

Colour Temperature: Our standard warm white is 3000K. For custom color temperatures, an additional charge of 10% will apply.

Dimmable Options: Standard configuration includes non-dimmable functionality. For Triac dimming or DALI dimming capabilities, a remote driver installation is required. Additional costs will apply.

Material: Brass, Spanish Alabaster

Finish: Brass, Brushed Black

Standard Lead Time for Backordered Items: 12 weeks

Code: N