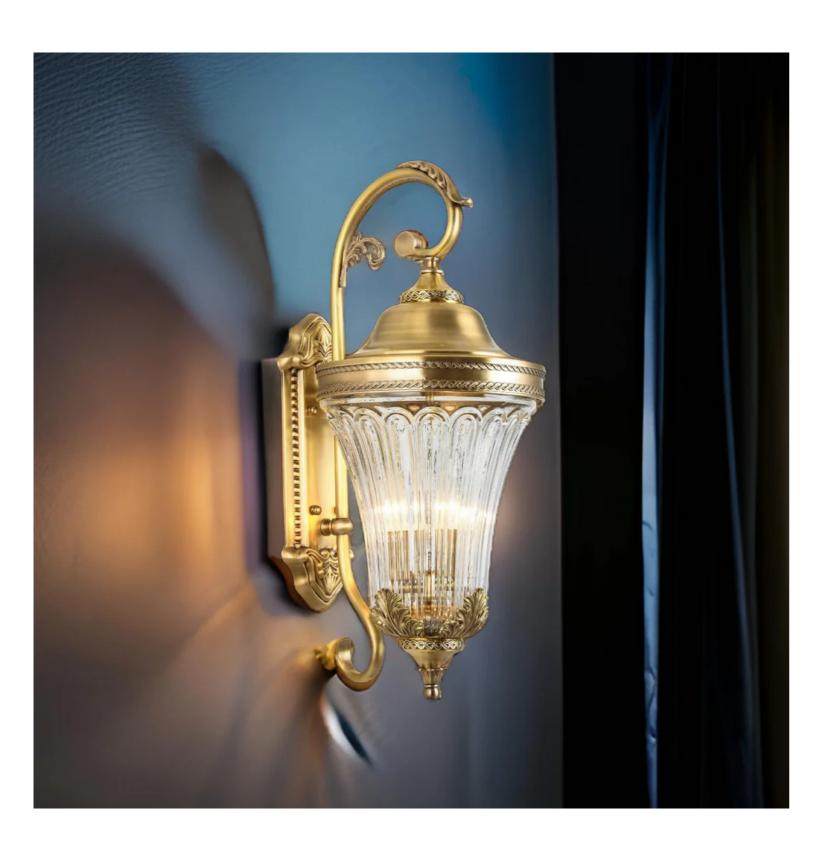

## Rococo Brass Wall Lamp

Product Code: LUW-L0845-275

Dimension: W275mm x H660mm

Lumens: Depends on globe type

Voltage: 240V-Non Dimmable

Power Consumption: Depends on globe type

Beam Angle: Depends on globe type

Material: Brass

Finish: Brushed Brass, Brushed Black

IP:54 For outdoor use only

Standard Lead Time for Backordered Items: 10 weeks