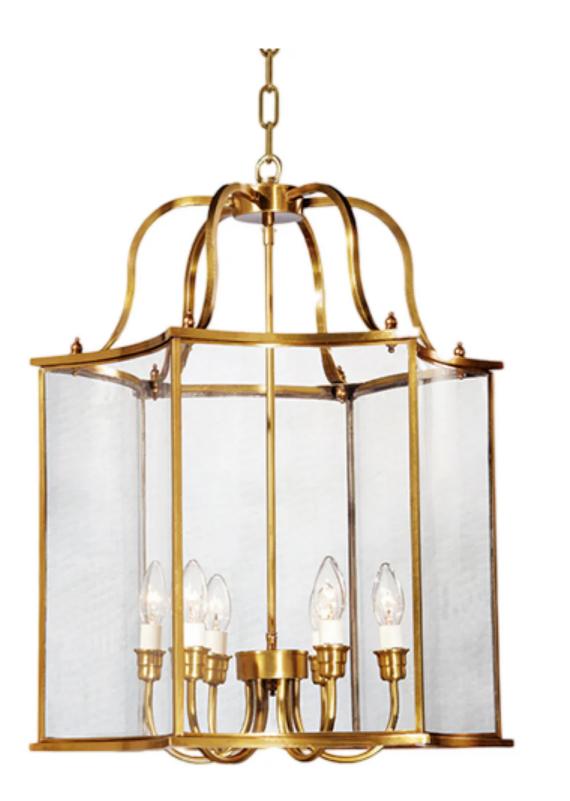

## Rococo Brass Pendant lamp

Product Code: LUP111M

Dimensions: W510mm x H730mm, Cord Length: 1500mm (custom lengths available)

Lumens: Depends on globe type

Voltage: 240V-Non Dimmable

Power Consumption: Depends on globe type

Material: Brass

Finish: Brushed Brass, Brushed Black

IP:54 For outdoor use only

Standard Lead Time for Backordered Items: 10 weeks

Simply well lit. 🔶