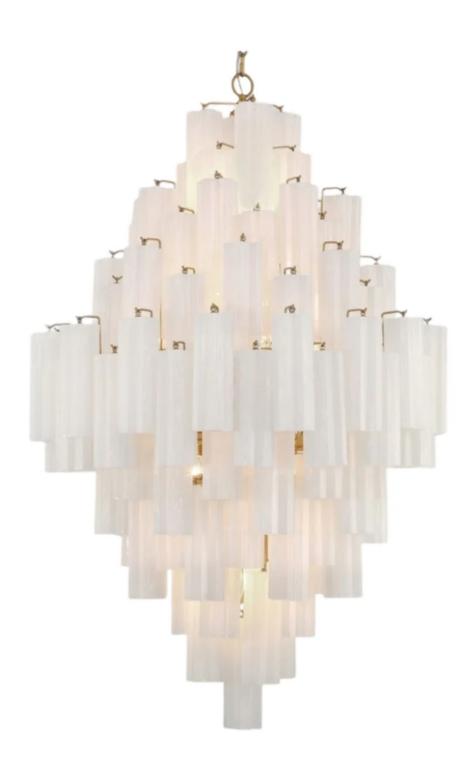

## Provence Void Art Deco Chandelierr

Product Code: LUP18007-800

Dimension: D800mm x H550mm, D1000 x H1500mm Custom Sizes Available

Power & Light Source: LED 17 x E14 Bulb (Included)

Lumens: 90lm per Wattage

Colour Temperature: 3000K

Dimmable: TRIAC Dimmable

Material: Metal and Hand-Blown Glass

Finish: Aged Brass with White Hand-Blown Glass; Custom Colours Available for Both

Frame and Glass

Weight: 38kg

Standard Lead Time for Backordered Items: 10

weeks

Code: M

Notes: Due to potential damage during shipping, all hand-blown glass drops need to be hung during installation. All colors may vary as each piece is handmade.