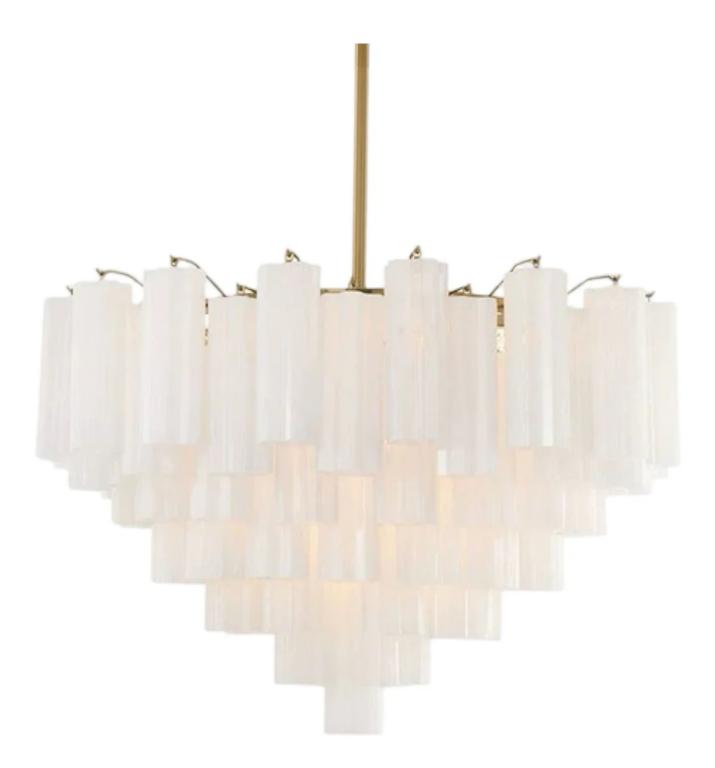

## Provence 800 Art Deco Chandelier

PProduct Code: LUP18007-800

Dimension: D800mm x H550mm Custom Sizes Available

Power & Light Source: LED 17 x E14 Bulb (Included)

Lumens: 90Im per Wattage

Colour Temperature: 3000K

Dimmable: TRIAC Dimmable

Material: Metal and Hand-Blown Glass

Finish: Aged Brass with White Hand-Blown Glass; Custom Colours Available for Both Frame and Glass

Weight: 38kg

Standard Lead Time for Backordered Items: 10 weeks